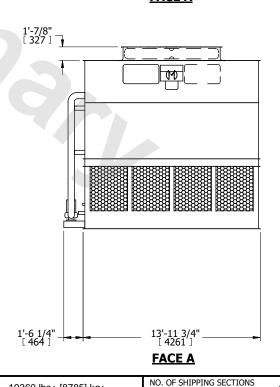

WEIGHT

- 1. (M)- FAN MOTOR LOCATION
- 2. HÉAVIEST SECTION IS UPPER SECTION
- 3. MPT DENOTES MALE PIPE THREAD FPT DENOTES FEMALE PIPE THREAD BFW DENOTES BEVELED FOR WELDING **GVD DENOTES GROOVED** FLG DENOTES FLANGE PE DENOTES PLAIN END
- 4. +UNIT WEIGHT DOES NOT INCLUDE ACCESSORIES (SEE ACCESSORY DRAWINGS)
- 5. MAKE-UP WATER PRESSURE 20 psi MIN [137 kPa], 50 psi MAX [344 kPa]
- 6. \*-APPROXIMATE DIMENSIONS DO NOT USE FOR PRE-FABRICATION OF CONNECTING
- 7. 3/4" [19MM] DIA. MOUNTING HOLES. REFER TO RECOMMENDED STEEL SUPPORT DRAWING.

42880 lbs+ [19455] kg+

8. DIMENSIONS LISTED AS FOLLOWS: **ENGLISH FT-IN** METRIC [mm]

WEIGHT

53160 lbs+ [24115] kg+

19360 lbs+ [8785] kg+

WEIGHT