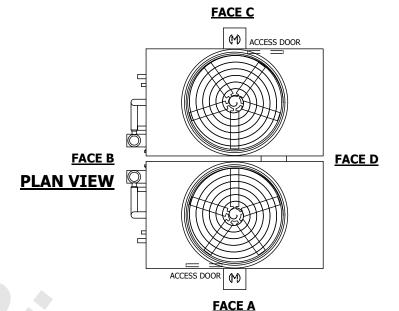

WEIGHT

- 1. (M)- FAN MOTOR LOCATION
- 2. HÉAVIEST SECTION IS UPPER SECTION
- 3. MPT DENOTES MALE PIPE THREAD FPT DENOTES FEMALE PIPE THREAD BFW DENOTES BEVELED FOR WELDING **GVD DENOTES GROOVED** FLG DENOTES FLANGE PE DENOTES PLAIN END
- 4. +UNIT WEIGHT DOES NOT INCLUDE ACCESSORIES (SEE ACCESSORY DRAWINGS)
- 5. MAKE-UP WATER PRESSURE 20 psi MIN [137 kPa], 50 psi MAX [344 kPa]
- 6. \*-APPROXIMATE DIMENSIONS DO NOT USE FOR PRE-FABRICATION OF CONNECTING
- 7. 3/4" [19MM] DIA. MOUNTING HOLES. REFER TO RECOMMENDED STEEL SUPPORT DRAWING.