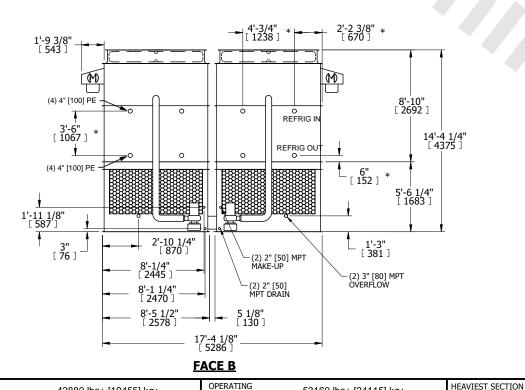

WEIGHT

- 1. (M)- FAN MOTOR LOCATION
- 2. HÉAVIEST SECTION IS UPPER SECTION
- 3. MPT DENOTES MALE PIPE THREAD FPT DENOTES FEMALE PIPE THREAD BFW DENOTES BEVELED FOR WELDING **GVD DENOTES GROOVED** FLG DENOTES FLANGE PE DENOTES PLAIN END
- 4. +UNIT WEIGHT DOES NOT INCLUDE ACCESSORIES (SEE ACCESSORY DRAWINGS)
- 5. MAKE-UP WATER PRESSURE 20 psi MIN [137 kPa], 50 psi MAX [344 kPa]
- 6. \*-APPROXIMATE DIMENSIONS DO NOT USE FOR PRE-FABRICATION OF CONNECTING
- 7. 3/4" [19MM] DIA. MOUNTING HOLES. REFER TO RECOMMENDED STEEL SUPPORT DRAWING.

42880 lbs+ [19455] kg+

8. DIMENSIONS LISTED AS FOLLOWS: **ENGLISH FT-IN** METRIC [mm]

WEIGHT

53160 lbs+ [24115] kg+

19360 lbs+ [8785] kg+

WEIGHT