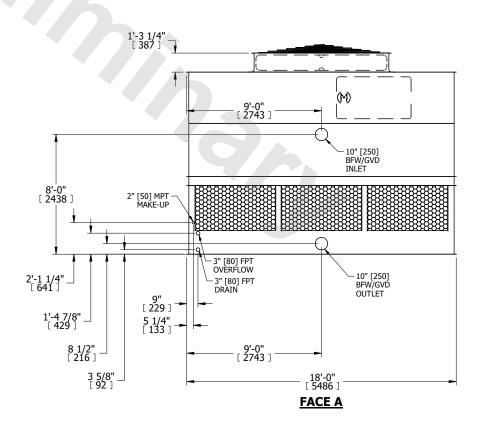

- 1. (M)- FAN MOTOR LOCATION
- 2. HÉAVIEST SECTION IS UPPER SECTION
- 3. MPT DENOTES MALE PIPE THREAD FPT DENOTES FEMALE PIPE THREAD BFW DENOTES BEVELED FOR WELDING **GVD DENOTES GROOVED** FLG DENOTES FLANGE
- 4. +UNIT WEIGHT DOES NOT INCLUDE ACCESSORIES (SEE ACCESSORY DRAWINGS)
- 5. MAKE-UP WATER PRESSURE 20 psi MIN [137 kPa], 50 psi MAX [344 kPa]
- 6. 3/4" [19MM] DIA. MOUNTING HOLES. REFER TO RECOMMENDED STEEL SUPPORT
- 7. DIMENSIONS LISTED AS FOLLOWS: **ENGLISH FT-IN** [METRIC] [mm]

FACE D

**FACE A** 

DRAWN BY: KDS NO. OF SHIPPING SECTIONS **SHIPPING** OPERATING HEAVIEST SECTION 9360 lbs+ [4250] kg+ 16960 lbs+ [7695] kg+ 5810 lbs+ [2640] kg+ WEIGHT WEIGHT WEIGHT