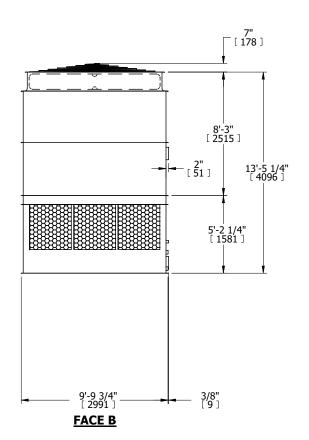

| UNIT    | COOLING TOWER |           |
|---------|---------------|-----------|
| MODEL # | AT 110-2L18   | SCALE NTS |

EVAPCO, INC. Evapeo

**FACE B** 

**PLAN VIEW** 

DWG. # REV. T3TM1824-DRD-ST DATE 5/12/2024 SERIAL #

- 1. (M)- FAN MOTOR LOCATION
- 2. HÉAVIEST SECTION IS UPPER SECTION
- 3. MPT DENOTES MALE PIPE THREAD FPT DENOTES FEMALE PIPE THREAD BFW DENOTES BEVELED FOR WELDING **GVD DENOTES GROOVED** FLG DENOTES FLANGE
- 4. +UNIT WEIGHT DOES NOT INCLUDE ACCESSORIES (SEE ACCESSORY DRAWINGS)
- 5. MAKE-UP WATER PRESSURE 20 psi MIN [137 kPa], 50 psi MAX [344 kPa]
- 6. 3/4" [19MM] DIA. MOUNTING HOLES. REFER TO RECOMMENDED STEEL SUPPORT
- 7. DIMENSIONS LISTED AS FOLLOWS: **ENGLISH FT-IN** [METRIC] [mm]

FACE D

**FACE A** 

DRAWN BY: KDS NO. OF SHIPPING SECTIONS **SHIPPING** OPERATING HEAVIEST SECTION 9360 lbs+ [4250] kg+ 16960 lbs+ [7695] kg+ 5810 lbs+ [2640] kg+ WEIGHT WEIGHT WEIGHT