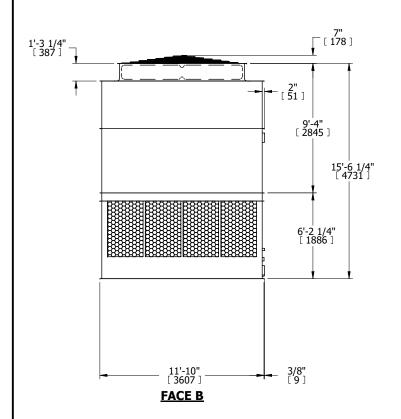

## NOTES:

- 1. (M)- FAN MOTOR LOCATION
- 2. HÉAVIEST SECTION IS UPPER SECTION
- 3. MPT DENOTES MALE PIPE THREAD FPT DENOTES FEMALE PIPE THREAD BFW DENOTES BEVELED FOR WELDING GVD DENOTES GROOVED FLG DENOTES FLANGE
- 4. +UNIT WEIGHT DOES NOT INCLUDE ACCESSORIES (SEE ACCESSORY DRAWINGS)
- 5. MAKE-UP WATER PRESSURE 20 psi MIN [137 kPa], 50 psi MAX [344 kPa]
- 6. 3/4" [19MM] DIA. MOUNTING HOLES. REFER TO RECOMMENDED STEEL SUPPORT DRAWING
- 7. DIMENSIONS LISTED AS FOLLOWS: ENGLISH FT-IN [METRIC] [mm]

## **FACE C**

FACE B PLAN VIEW

**FACE D** 

**FACE A** 

SHIPPING WEIGHT 16560 lbs+ [7515] kg+ OPERATING WEIGHT 28980 lbs+ [13150] kg+ HEAVIEST SECTION WEIGHT 5740 lbs+ [2605] kg+ NO. OF SHIPPING SECTIONS 4 DRAWN BY: KDS