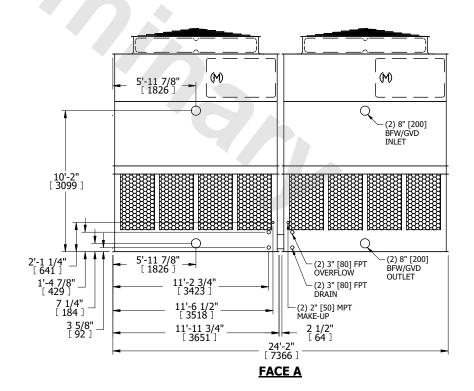

## NOTES:

- 1. (M)- FAN MOTOR LOCATION
- 2. HÉAVIEST SECTION IS UPPER SECTION
- 3. MPT DENOTES MALE PIPE THREAD FPT DENOTES FEMALE PIPE THREAD BFW DENOTES BEVELED FOR WELDING GVD DENOTES GROOVED FLG DENOTES FLANGE
- 4. +UNIT WEIGHT DOES NOT INCLUDE ACCESSORIES (SEE ACCESSORY DRAWINGS)
- 5. MAKE-UP WATER PRESSURE 20 psi MIN [137 kPa], 50 psi MAX [344 kPa]
- 6. 3/4" [19MM] DIA. MOUNTING HOLES. REFER TO RECOMMENDED STEEL SUPPORT DRAWING
- 7. DIMENSIONS LISTED AS FOLLOWS: ENGLISH FT-IN [METRIC] [mm]

## **FACE C**

FACE B PLAN VIEW

**FACE D** 

**FACE A** 

SHIPPING WEIGHT 16560 lbs+ [7515] kg+ OPERATING WEIGHT 28980 lbs+ [13150] kg+ HEAVIEST SECTION WEIGHT 5740 lbs+ [2605] kg+ NO. OF SHIPPING SECTIONS 4 DRAWN BY: KDS