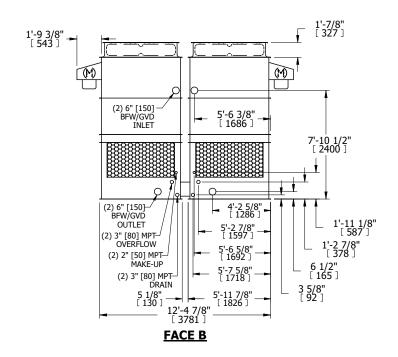

## NOTES:

- 1. (M)- FAN MOTOR LOCATION
- 2. HÉAVIEST SECTION IS UPPER SECTION
- 3. MPT DENOTES MALE PIPE THREAD FPT DENOTES FEMALE PIPE THREAD BFW DENOTES BEVELED FOR WELDING GVD DENOTES GROOVED FLG DENOTES FLANGE
- 4. +UNIT WEIGHT DOES NOT INCLUDE ACCESSORIES (SEE ACCESSORY DRAWINGS)
- 5. MAKE-UP WATER PRESSURE 20 psi MIN [137 kPa], 50 psi MAX [344 kPa]
- 6. 3/4" [19MM] DIA. MOUNTING HOLES. REFER TO RECOMMENDED STEEL SUPPORT DRAWING
- 7. DIMENSIONS LISTED AS FOLLOWS: ENGLISH FT-IN [METRIC] [mm]

 
 SHIPPING WEIGHT
 6400 lbs+ [2905] kg+
 OPERATING WEIGHT
 10480 lbs+ [4755] kg+
 HEAVIEST SECTION WEIGHT
 2010 lbs+ [915] kg+
 NO. OF SHIPPING SECTIONS WEIGHT
 4
 DRAWN BY: KDS