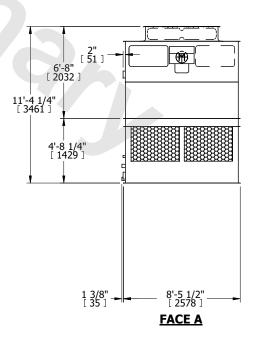

## NOTES:

- 1. (M)- FAN MOTOR LOCATION
- 2. HÉAVIEST SECTION IS UPPER SECTION
- 3. MPT DENOTES MALE PIPE THREAD FPT DENOTES FEMALE PIPE THREAD BFW DENOTES BEVELED FOR WELDING GVD DENOTES GROOVED FLG DENOTES FLANGE
- 4. +UNIT WEIGHT DOES NOT INCLUDE ACCESSORIES (SEE ACCESSORY DRAWINGS)
- 5. MAKE-UP WATER PRESSURE 20 psi MIN [137 kPa], 50 psi MAX [344 kPa]
- 6. 3/4" [19MM] DIA. MOUNTING HOLES. REFER TO RECOMMENDED STEEL SUPPORT DRAWING
- 7. DIMENSIONS LISTED AS FOLLOWS: ENGLISH FT-IN [METRIC] [mm]

 
 SHIPPING WEIGHT
 6400 lbs+ [2905] kg+
 OPERATING WEIGHT
 10480 lbs+ [4755] kg+
 HEAVIEST SECTION WEIGHT
 2010 lbs+ [915] kg+
 NO. OF SHIPPING SECTIONS WEIGHT
 4
 DRAWN BY: KDS