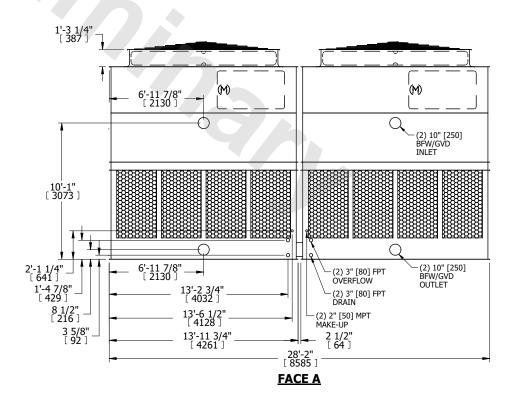

## NOTES:

- 1. (M)- FAN MOTOR LOCATION
- 2. HÉAVIEST SECTION IS UPPER SECTION
- 3. MPT DENOTES MALE PIPE THREAD FPT DENOTES FEMALE PIPE THREAD BFW DENOTES BEVELED FOR WELDING GVD DENOTES GROOVED FLG DENOTES FLANGE
- 4. +UNIT WEIGHT DOES NOT INCLUDE ACCESSORIES (SEE ACCESSORY DRAWINGS)
- 5. MAKE-UP WATER PRESSURE 20 psi MIN [137 kPa], 50 psi MAX [344 kPa]
- 6. 3/4" [19MM] DIA. MOUNTING HOLES. REFER TO RECOMMENDED STEEL SUPPORT DRAWING
- 7. DIMENSIONS LISTED AS FOLLOWS: ENGLISH FT-IN [METRIC] [mm]

## FACE C

FACE D

SHIPPING WEIGHT 17080 lbs+ [7750] kg+ OPERATING WEIGHT 31740 lbs+ [14400] kg+ HEAVIEST SECTION WEIGHT 5490 lbs+ [2495] kg+ NO. OF SHIPPING SECTIONS 4 DRAWN BY: KDS