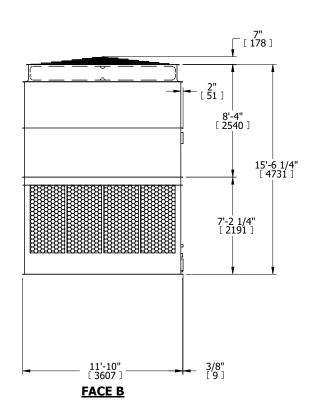

## NOTES:

- 1. (M)- FAN MOTOR LOCATION
- 2. HÉAVIEST SECTION IS UPPER SECTION
- 3. MPT DENOTES MALE PIPE THREAD FPT DENOTES FEMALE PIPE THREAD BFW DENOTES BEVELED FOR WELDING GVD DENOTES GROOVED FLG DENOTES FLANGE
- 4. +UNIT WEIGHT DOES NOT INCLUDE ACCESSORIES (SEE ACCESSORY DRAWINGS)
- 5. MAKE-UP WATER PRESSURE 20 psi MIN [137 kPa], 50 psi MAX [344 kPa]
- 6. 3/4" [19MM] DIA. MOUNTING HOLES. REFER TO RECOMMENDED STEEL SUPPORT DRAWING
- 7. DIMENSIONS LISTED AS FOLLOWS: ENGLISH FT-IN [METRIC] [mm]

## FACE C

FACE D

SHIPPING WEIGHT 17080 lbs+ [7750] kg+ OPERATING WEIGHT 31740 lbs+ [14400] kg+ HEAVIEST SECTION WEIGHT 5490 lbs+ [2495] kg+ NO. OF SHIPPING SECTIONS 4 DRAWN BY: KDS