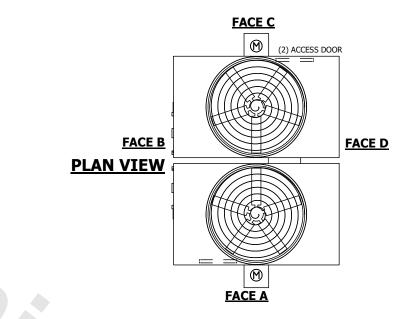

| UNIT COOLING TOWER |                  | VER       |
|--------------------|------------------|-----------|
| MODEL #            | AT 214-3H12      | SCALE NTS |
| NOTES:             | N MOTOR LOCATION |           |