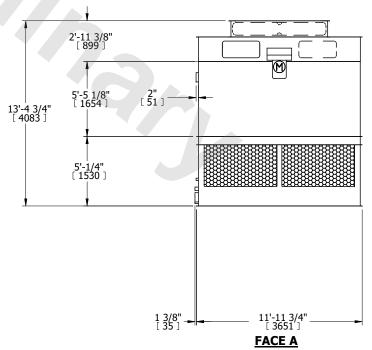

EVAPCO, INC. Evapco

DWG. # REV. CT4C141236-DRA-ST DATE 5/16/2024 SERIAL #

- 2. HEAVIEST SECTION IS FAN/CASING SECTION
- 3. MPT DENOTES MALE PIPE THREAD FPT DENOTES FEMALE PIPE THREAD BFW DENOTES BEVELED FOR WELDING **GVD DENOTES GROOVED** FLG DENOTES FLANGE
- 4. +UNIT WEIGHT DOES NOT INCLUDE ACCESSORIES (SEE ACCESSORY DRAWINGS)
- 5. 3/4" [19MM] DIA. MOUNTING HOLES. REFER TO RECOMMENDED STEEL SUPPORT DRAWING
- 6. DIMENSIONS LISTED AS FOLLOWS: **ENGLISH FT-IN** [METRIC] [mm]
- 7. MAKE-UP WATER PRESSURE 20 psi MIN [137 kPa], 50 psi MAX [344 kPa]