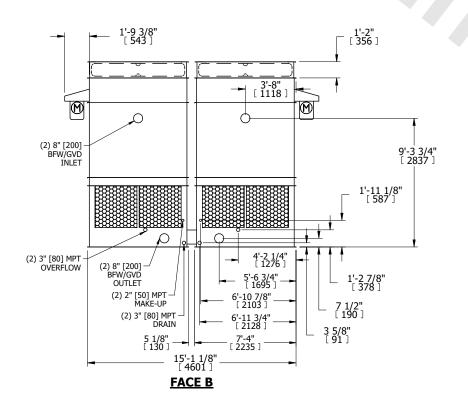

EVAPCO, INC. Evapco

DWG. # REV. CT4C141236-DRA-ST DATE 5/16/2024 SERIAL #

- 2. HEAVIEST SECTION IS FAN/CASING SECTION
- 3. MPT DENOTES MALE PIPE THREAD FPT DENOTES FEMALE PIPE THREAD BFW DENOTES BEVELED FOR WELDING **GVD DENOTES GROOVED** FLG DENOTES FLANGE
- 4. +UNIT WEIGHT DOES NOT INCLUDE ACCESSORIES (SEE ACCESSORY DRAWINGS)
- 5. 3/4" [19MM] DIA. MOUNTING HOLES. REFER TO RECOMMENDED STEEL SUPPORT DRAWING
- 6. DIMENSIONS LISTED AS FOLLOWS: **ENGLISH FT-IN** [METRIC] [mm]
- 7. MAKE-UP WATER PRESSURE 20 psi MIN [137 kPa], 50 psi MAX [344 kPa]