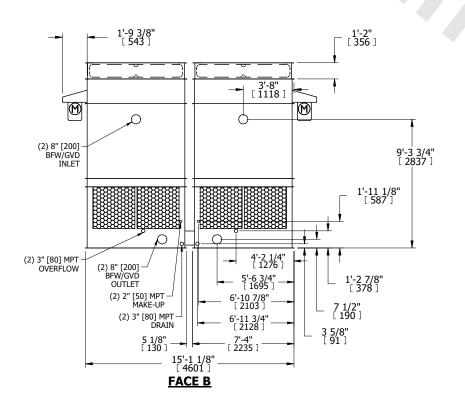

## NOTES:

- 1. (M)- FAN MOTOR LOCATION
- 2. HEAVIEST SECTION IS FAN/CASING SECTION
- 3. MPT DENOTES MALE PIPE THREAD FPT DENOTES FEMALE PIPE THREAD BFW DENOTES BEVELED FOR WELDING GVD DENOTES GROOVED FLG DENOTES FLANGE
- 4. +UNIT WEIGHT DOES NOT INCLUDE ACCESSORIES (SEE ACCESSORY DRAWINGS)
- 5. 3/4" [19MM] DIA. MOUNTING HOLES. REFER TO RECOMMENDED STEEL SUPPORT DRAWING
- 6. DIMENSIONS LISTED AS FOLLOWS: ENGLISH FT-IN [METRIC] [mm]
- 7. MAKE-UP WATER PRESSURE 20 psi MIN [137 kPa], 50 psi MAX [344 kPa]