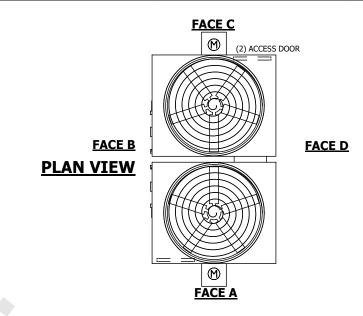

## NOTES:

- 1. (M)- FAN MOTOR LOCATION
- 2. HEAVIEST SECTION IS FAN/CASING SECTION
- 3. MPT DENOTES MALE PIPE THREAD FPT DENOTES FEMALE PIPE THREAD BFW DENOTES BEVELED FOR WELDING GVD DENOTES GROOVED FLG DENOTES FLANGE
- 4. +UNIT WEIGHT DOES NOT INCLUDE ACCESSORIES (SEE ACCESSORY DRAWINGS)
- 5. 3/4" [19MM] DIA. MOUNTING HOLES. REFER TO RECOMMENDED STEEL SUPPORT DRAWING
- 6. DIMENSIONS LISTED AS FOLLOWS: ENGLISH FT-IN [METRIC] [mm]
- 7. MAKE-UP WATER PRESSURE 20 psi MIN [137 kPa], 50 psi MAX [344 kPa]