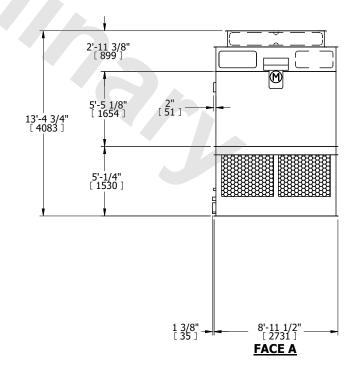

## NOTES:

- 1. (M)- FAN MOTOR LOCATION
- 2. HEAVIEST SECTION IS FAN/CASING SECTION
- 3. MPT DENOTES MALE PIPE THREAD FPT DENOTES FEMALE PIPE THREAD BFW DENOTES BEVELED FOR WELDING GVD DENOTES GROOVED FLG DENOTES FLANGE
- 4. +UNIT WEIGHT DOES NOT INCLUDE ACCESSORIES (SEE ACCESSORY DRAWINGS)
- 5. 3/4" [19MM] DIA. MOUNTING HOLES. REFER TO RECOMMENDED STEEL SUPPORT DRAWING
- 6. DIMENSIONS LISTED AS FOLLOWS: ENGLISH FT-IN [METRIC] [mm]
- 7. MAKE-UP WATER PRESSURE 20 psi MIN [137 kPa], 50 psi MAX [344 kPa]