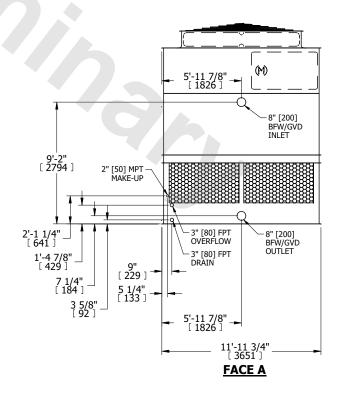

## NOTES:

- 1. (M)- FAN MOTOR LOCATION
- 2. HÉAVIEST SECTION IS UPPER SECTION
- 3. MPT DENOTES MALE PIPE THREAD FPT DENOTES FEMALE PIPE THREAD BFW DENOTES BEVELED FOR WELDING GVD DENOTES GROOVED FLG DENOTES FLANGE
- 4. +UNIT WEIGHT DOES NOT INCLUDE ACCESSORIES (SEE ACCESSORY DRAWINGS)
- 5. MAKE-UP WATER PRESSURE 20 psi MIN [137 kPa], 50 psi MAX [344 kPa]
- 6. 3/4" [19MM] DIA. MOUNTING HOLES.
  REFER TO RECOMMENDED STEEL SUPPORT DRAWING
- 7. DIMENSIONS LISTED AS FOLLOWS: ENGLISH FT-IN [METRIC] [mm]

## FACE C

FACE B

**FACE D** 

**FACE A** 

SHIPPING WEIGHT 8040 lbs+ [3650] kg+ OPERATING WEIGHT 14250 lbs+ [6465] kg+ HEAVIEST SECTION WEIGHT 5640 lbs+ [2560] kg+ NO. OF SHIPPING SECTIONS 2 DRAWN BY: KDS