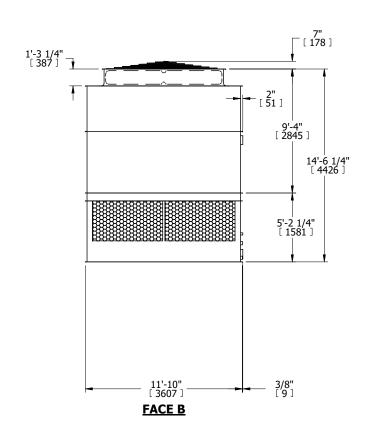

## NOTES:

- 1. (M)- FAN MOTOR LOCATION
- 2. HÉAVIEST SECTION IS UPPER SECTION
- 3. MPT DENOTES MALE PIPE THREAD FPT DENOTES FEMALE PIPE THREAD BFW DENOTES BEVELED FOR WELDING GVD DENOTES GROOVED FLG DENOTES FLANGE
- 4. +UNIT WEIGHT DOES NOT INCLUDE ACCESSORIES (SEE ACCESSORY DRAWINGS)
- 5. MAKE-UP WATER PRESSURE 20 psi MIN [137 kPa], 50 psi MAX [344 kPa]
- 6. 3/4" [19MM] DIA. MOUNTING HOLES.
  REFER TO RECOMMENDED STEEL SUPPORT DRAWING
- 7. DIMENSIONS LISTED AS FOLLOWS: ENGLISH FT-IN [METRIC] [mm]

## FACE C

FACE B

**FACE D** 

**FACE A** 

SHIPPING WEIGHT 8040 lbs+ [3650] kg+ OPERATING WEIGHT 14250 lbs+ [6465] kg+ HEAVIEST SECTION WEIGHT 5640 lbs+ [2560] kg+ NO. OF SHIPPING SECTIONS 2 DRAWN BY: KDS