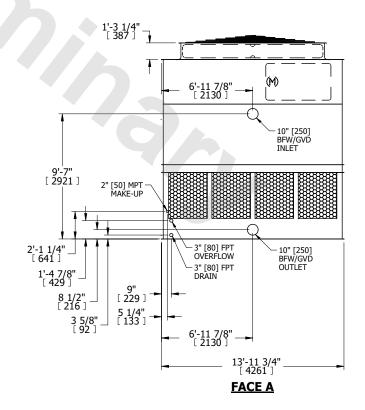

## NOTES:

- 1. (M)- FAN MOTOR LOCATION
- 2. HEAVIEST SECTION IS UPPER SECTION
- 3. MPT DENOTES MALE PIPE THREAD
  FPT DENOTES FEMALE PIPE THREAD
  BFW DENOTES BEVELED FOR WELDING
  GVD DENOTES GROOVED
  FLG DENOTES FLANGE
- 4. +UNIT WEIGHT DOES NOT INCLUDE ACCESSORIES (SEE ACCESSORY DRAWINGS)
- 5. MAKE-UP WATER PRESSURE 20 psi MIN [137 kPa], 50 psi MAX [344 kPa]
- 6. 3/4" [19MM] DIA. MOUNTING HOLES. REFER TO RECOMMENDED STEEL SUPPORT DRAWING
- 7. DIMENSIONS LISTED AS FOLLOWS: ENGLISH FT-IN [METRIC] [mm]

## **FACE C**

FACE B
PLAN VIEW

**FACE D** 

**FACE A** 

 
 SHIPPING WEIGHT
 9080 lbs+ [4120] kg+
 OPERATING WEIGHT
 16410 lbs+ [7445] kg+
 HEAVIEST SECTION WEIGHT
 6210 lbs+ [2820] kg+
 NO. OF SHIPPING SECTIONS
 2
 DRAWN BY: KDS