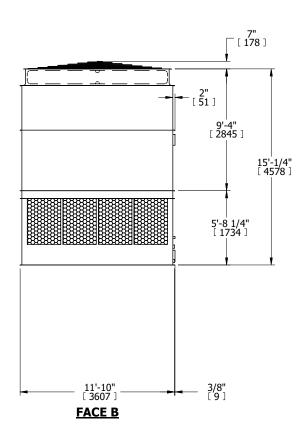

## NOTES:

- 1. (M)- FAN MOTOR LOCATION
- 2. HEAVIEST SECTION IS UPPER SECTION
- 3. MPT DENOTES MALE PIPE THREAD
  FPT DENOTES FEMALE PIPE THREAD
  BFW DENOTES BEVELED FOR WELDING
  GVD DENOTES GROOVED
  FLG DENOTES FLANGE
- 4. +UNIT WEIGHT DOES NOT INCLUDE ACCESSORIES (SEE ACCESSORY DRAWINGS)
- 5. MAKE-UP WATER PRESSURE 20 psi MIN [137 kPa], 50 psi MAX [344 kPa]
- 6. 3/4" [19MM] DIA. MOUNTING HOLES. REFER TO RECOMMENDED STEEL SUPPORT DRAWING
- 7. DIMENSIONS LISTED AS FOLLOWS: ENGLISH FT-IN [METRIC] [mm]

## **FACE C**

FACE B
PLAN VIEW

**FACE D** 

**FACE A** 

 
 SHIPPING WEIGHT
 9080 lbs+ [4120] kg+
 OPERATING WEIGHT
 16410 lbs+ [7445] kg+
 HEAVIEST SECTION WEIGHT
 6210 lbs+ [2820] kg+
 NO. OF SHIPPING SECTIONS
 2
 DRAWN BY: KDS