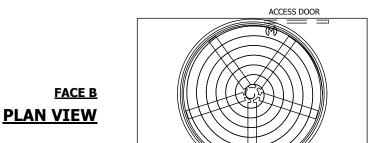

## NOTES:

- 1. (M)- FAN MOTOR LOCATION
- 2. HÉAVIEST SECTION IS UPPER SECTION
- 3. MPT DENOTES MALE PIPE THREAD FPT DENOTES FEMALE PIPE THREAD BFW DENOTES BEVELED FOR WELDING **GVD DENOTES GROOVED** FLG DENOTES FLANGE
- 4. +UNIT WEIGHT DOES NOT INCLUDE ACCESSORIES (SEE ACCESSORY DRAWINGS)
- 5. MAKE-UP WATER PRESSURE 20 psi MIN [137 kPa], 50 psi MAX [344 kPa]
- 6. 3/4" [19MM] DIA. MOUNTING HOLES. REFER TO RECOMMENDED STEEL SUPPORT **DRAWING**
- 7. DIMENSIONS LISTED AS FOLLOWS: **ENGLISH FT-IN** [METRIC] [mm]