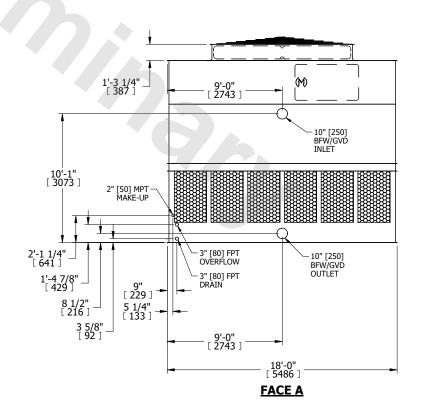

## NOTES:

- 1. (M)- FAN MOTOR LOCATION
- 2. HÉAVIEST SECTION IS UPPER SECTION
- 3. MPT DENOTES MALE PIPE THREAD FPT DENOTES FEMALE PIPE THREAD BFW DENOTES BEVELED FOR WELDING **GVD DENOTES GROOVED** FLG DENOTES FLANGE
- 4. +UNIT WEIGHT DOES NOT INCLUDE ACCESSORIES (SEE ACCESSORY DRAWINGS)
- 5. MAKE-UP WATER PRESSURE 20 psi MIN [137 kPa], 50 psi MAX [344 kPa]
- 6. 3/4" [19MM] DIA. MOUNTING HOLES. REFER TO RECOMMENDED STEEL SUPPORT **DRAWING**
- 7. DIMENSIONS LISTED AS FOLLOWS: **ENGLISH FT-IN** [METRIC] [mm]

## **FACE C**

FACE D

**FACE A** 

**SHIPPING** 11440 lbs+ [5190] kg+ WEIGHT

OPERATING WEIGHT

20710 lbs+ [9395] kg+

HEAVIEST SECTION WEIGHT

7540 lbs+ [3425] kg+