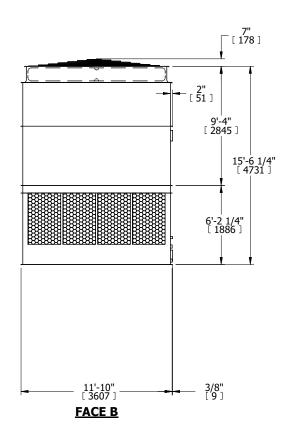

## NOTES:

- 1. (M)- FAN MOTOR LOCATION
- 2. HÉAVIEST SECTION IS UPPER SECTION
- 3. MPT DENOTES MALE PIPE THREAD FPT DENOTES FEMALE PIPE THREAD BFW DENOTES BEVELED FOR WELDING **GVD DENOTES GROOVED** FLG DENOTES FLANGE
- 4. +UNIT WEIGHT DOES NOT INCLUDE ACCESSORIES (SEE ACCESSORY DRAWINGS)
- 5. MAKE-UP WATER PRESSURE 20 psi MIN [137 kPa], 50 psi MAX [344 kPa]
- 6. 3/4" [19MM] DIA. MOUNTING HOLES. REFER TO RECOMMENDED STEEL SUPPORT **DRAWING**
- 7. DIMENSIONS LISTED AS FOLLOWS: **ENGLISH FT-IN** [METRIC] [mm]

## **FACE C**

FACE D

**FACE A** 

**SHIPPING** 11440 lbs+ [5190] kg+ WEIGHT

OPERATING WEIGHT

20710 lbs+ [9395] kg+

HEAVIEST SECTION WEIGHT

7540 lbs+ [3425] kg+