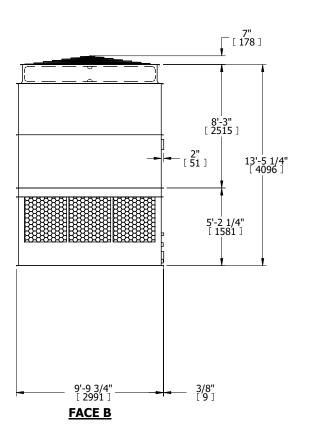

ER |             | VER       |
|--------------------|-------------|-----------|
| MODEL #            | AT 110-2M12 | SCALE NTS |

EVAPCO, INC. Evapeo

DWG. # REV. T3TM1224-DRD-ST DATE 5/13/2024 SERIAL #

## NOTES:

- 1. (M)- FAN MOTOR LOCATION
- 2. HÉAVIEST SECTION IS UPPER SECTION
- 3. MPT DENOTES MALE PIPE THREAD FPT DENOTES FEMALE PIPE THREAD BFW DENOTES BEVELED FOR WELDING **GVD DENOTES GROOVED** FLG DENOTES FLANGE
- 4. +UNIT WEIGHT DOES NOT INCLUDE ACCESSORIES (SEE ACCESSORY DRAWINGS)
- 5. MAKE-UP WATER PRESSURE 20 psi MIN [137 kPa], 50 psi MAX [344 kPa]
- 6. 3/4" [19MM] DIA. MOUNTING HOLES. REFER TO RECOMENDED STEEL SUPPORT DRAWING.
- 7. DIMENSIONS LISTED AS FOLLOWS: **ENGLISH FT-IN** [METRIC] [mm]



**FACE B** 

**PLAN VIEW** 

## **FACE C**

ACCESS DOOR

**FACE D** 

**FACE A**