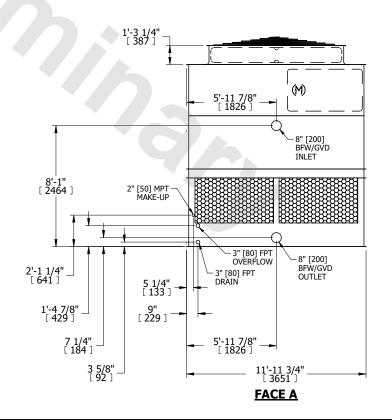

## NOTES:

- 1. (M)- FAN MOTOR LOCATION
- 2. HÉAVIEST SECTION IS UPPER SECTION
- 3. MPT DENOTES MALE PIPE THREAD FPT DENOTES FEMALE PIPE THREAD BFW DENOTES BEVELED FOR WELDING **GVD DENOTES GROOVED** FLG DENOTES FLANGE
- 4. +UNIT WEIGHT DOES NOT INCLUDE ACCESSORIES (SEE ACCESSORY DRAWINGS)
- 5. MAKE-UP WATER PRESSURE 20 psi MIN [137 kPa], 50 psi MAX [344 kPa]
- 6. 3/4" [19MM] DIA. MOUNTING HOLES. REFER TO RECOMENDED STEEL SUPPORT DRAWING.
- 7. DIMENSIONS LISTED AS FOLLOWS: **ENGLISH FT-IN** [METRIC] [mm]

## **FACE C**

ACCESS DOOR

**FACE D** 

**FACE A** 