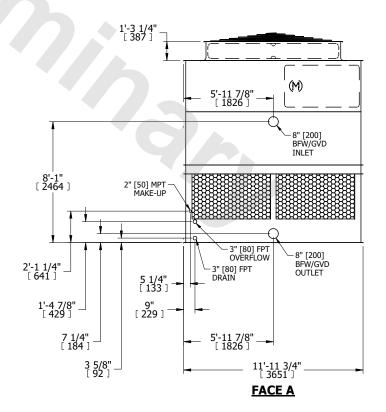

## NOTES:

- 1. (M)- FAN MOTOR LOCATION
- 2. HÉAVIEST SECTION IS UPPER SECTION
- 3. MPT DENOTES MALE PIPE THREAD FPT DENOTES FEMALE PIPE THREAD BFW DENOTES BEVELED FOR WELDING GVD DENOTES GROOVED FLG DENOTES FLANGE
- 4. +UNIT WEIGHT DOES NOT INCLUDE ACCESSORIES (SEE ACCESSORY DRAWINGS)
- 5. MAKE-UP WATER PRESSURE 20 psi MIN [137 kPa], 50 psi MAX [344 kPa]
- 6. 3/4" [19MM] DIA. MOUNTING HOLES. REFER TO RECOMENDED STEEL SUPPORT DRAWING.
- 7. DIMENSIONS LISTED AS FOLLOWS: ENGLISH FT-IN [METRIC] [mm]

ACCESS DOOR

**FACE D** 

FACE B
PLAN VIEW

**FACE A** 

SHIPPING WEIGHT 6740 lbs+ [3060] kg+ OPERATING WEIGHT 11700 lbs+ [5310] kg+ HEAVIEST SECTION WEIGHT 4320 lbs+ [1960] kg+ NO. OF SHIPPING SECTIONS 2 DRAWN BY: JLG