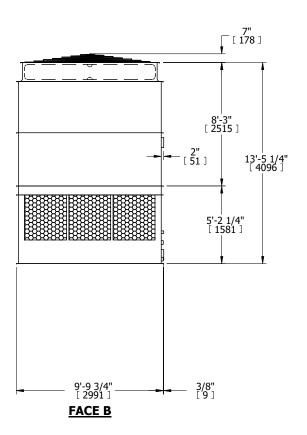

## NOTES:

- 1. (M)- FAN MOTOR LOCATION
- 2. HÉAVIEST SECTION IS UPPER SECTION
- 3. MPT DENOTES MALE PIPE THREAD FPT DENOTES FEMALE PIPE THREAD BFW DENOTES BEVELED FOR WELDING GVD DENOTES GROOVED FLG DENOTES FLANGE
- 4. +UNIT WEIGHT DOES NOT INCLUDE ACCESSORIES (SEE ACCESSORY DRAWINGS)
- 5. MAKE-UP WATER PRESSURE 20 psi MIN [137 kPa], 50 psi MAX [344 kPa]
- 6. 3/4" [19MM] DIA. MOUNTING HOLES. REFER TO RECOMENDED STEEL SUPPORT DRAWING.
- 7. DIMENSIONS LISTED AS FOLLOWS: ENGLISH FT-IN [METRIC] [mm]

ACCESS DOOR

**FACE D** 

FACE B
PLAN VIEW

**FACE A** 

SHIPPING WEIGHT 6740 lbs+ [3060] kg+ OPERATING WEIGHT 11700 lbs+ [5310] kg+ HEAVIEST SECTION WEIGHT 4320 lbs+ [1960] kg+ NO. OF SHIPPING SECTIONS 2 DRAWN BY: JLG