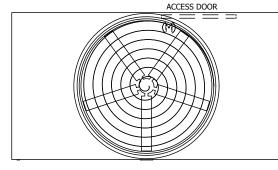

| UNIT    | COOLING TOWER |           |
|---------|---------------|-----------|
| MODEL # | AT 110-2J18   | SCALE NTS |

EVAPCO, INC. Evapeo

**FACE B** 

**PLAN VIEW** 

DWG. # REV. T3TM1824-DRD-ST DATE 5/3/2024 SERIAL #

- 1. (M)- FAN MOTOR LOCATION
- 2. HÉAVIEST SECTION IS UPPER SECTION
- 3. MPT DENOTES MALE PIPE THREAD FPT DENOTES FEMALE PIPE THREAD BFW DENOTES BEVELED FOR WELDING **GVD DENOTES GROOVED** FLG DENOTES FLANGE
- 4. +UNIT WEIGHT DOES NOT INCLUDE ACCESSORIES (SEE ACCESSORY DRAWINGS)
- 5. MAKE-UP WATER PRESSURE 20 psi MIN [137 kPa], 50 psi MAX [344 kPa]
- 6. 3/4" [19MM] DIA. MOUNTING HOLES. REFER TO RECOMMENDED STEEL SUPPORT
- 7. DIMENSIONS LISTED AS FOLLOWS: **ENGLISH FT-IN** [METRIC] [mm]