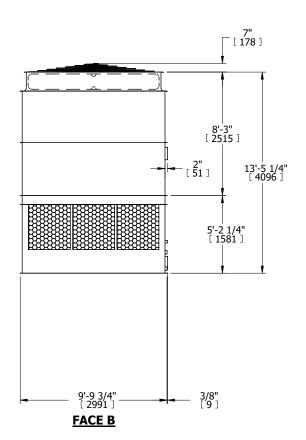

- 1. (M)- FAN MOTOR LOCATION
- 2. HÉAVIEST SECTION IS UPPER SECTION
- 3. MPT DENOTES MALE PIPE THREAD FPT DENOTES FEMALE PIPE THREAD BFW DENOTES BEVELED FOR WELDING **GVD DENOTES GROOVED** FLG DENOTES FLANGE
- 4. +UNIT WEIGHT DOES NOT INCLUDE ACCESSORIES (SEE ACCESSORY DRAWINGS)
- 5. MAKE-UP WATER PRESSURE 20 psi MIN [137 kPa], 50 psi MAX [344 kPa]
- 6. 3/4" [19MM] DIA. MOUNTING HOLES. REFER TO RECOMMENDED STEEL SUPPORT
- 7. DIMENSIONS LISTED AS FOLLOWS: **ENGLISH FT-IN** [METRIC] [mm]

FACE D

**FACE A** 

DRAWN BY: KDS NO. OF SHIPPING SECTIONS **SHIPPING** OPERATING HEAVIEST SECTION 9260 lbs+ [4205] kg+ 16860 lbs+ [7650] kg+ 5710 lbs+ [2595] kg+ WEIGHT WEIGHT WEIGHT