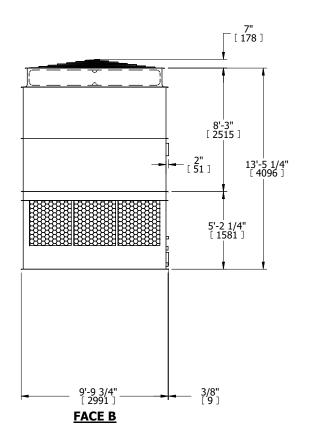

- 1. (M)- FAN MOTOR LOCATION
- 2. HÉAVIEST SECTION IS UPPER SECTION
- 3. MPT DENOTES MALE PIPE THREAD FPT DENOTES FEMALE PIPE THREAD BFW DENOTES BEVELED FOR WELDING **GVD DENOTES GROOVED** FLG DENOTES FLANGE
- 4. +UNIT WEIGHT DOES NOT INCLUDE ACCESSORIES (SEE ACCESSORY DRAWINGS)
- 5. MAKE-UP WATER PRESSURE 20 psi MIN [137 kPa], 50 psi MAX [344 kPa]
- 6. 3/4" [19MM] DIA. MOUNTING HOLES. REFER TO RECOMMENDED STEEL SUPPORT
- 7. DIMENSIONS LISTED AS FOLLOWS: **ENGLISH FT-IN** [METRIC] [mm]