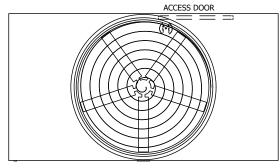

- 1. (M)- FAN MOTOR LOCATION
- 2. HÉAVIEST SECTION IS UPPER SECTION
- 3. MPT DENOTES MALE PIPE THREAD FPT DENOTES FEMALE PIPE THREAD BFW DENOTES BEVELED FOR WELDING **GVD DENOTES GROOVED** FLG DENOTES FLANGE
- 4. +UNIT WEIGHT DOES NOT INCLUDE ACCESSORIES (SEE ACCESSORY DRAWINGS)
- 5. MAKE-UP WATER PRESSURE 20 psi MIN [137 kPa], 50 psi MAX [344 kPa]
- 6. 3/4" [19MM] DIA. MOUNTING HOLES. REFER TO RECOMMENDED STEEL SUPPORT
- 7. DIMENSIONS LISTED AS FOLLOWS: **ENGLISH FT-IN** [METRIC] [mm]