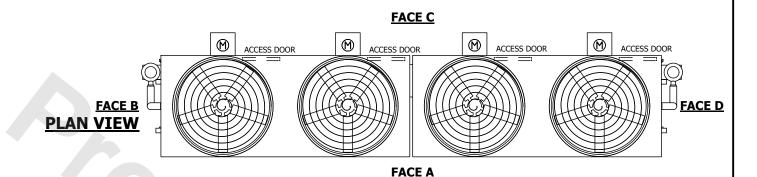

## NOTES:

**SHIPPING** 

WEIGHT

- 1. (M)- FAN MOTOR LOCATION
- 2. HEAVIEST SECTION IS FAN/CASING SECTION
- 3. MPT DENOTES MALE PIPE THREAD
  FPT DENOTES FEMALE PIPE THREAD
  BFW DENOTES BEVELED FOR WELDING
  GVD DENOTES GROOVED
  FLG DENOTES FLANGE
  PE DENOTES PLAIN END
- 4. +UNIT WEIGHT DOES NOT INCLUDE ACCESSORIES (SEE ACCESSORY DRAWINGS)
- 5. MAKE-UP WATER PRESSURE 20 psi MIN [137 kPa], 50 psi MAX [344 kPa]
- 6. \*-APPROXIMATE DIMENSIONS DO NOT USE FOR PRE-FABRICATION OF CONNECTING PIPING
- 7. 3/4" [19mm] DIA. MOUNTING HOLES. REFER TO RECOMMENDED STEEL SUPPORT DRAWING.
- 8. DIMENSIONS LISTED AS FOLLOWS: ENGLISH FT-IN METRIC [mm]

64860 lbs+ [29425] kg+

OPERATING

WEIGHT

69610 lbs+ [31575] kg+

**FACE** A

26630 lbs+ [12080] kg+

HEAVIEST SECTION

WEIGHT

NO. OF SHIPPING SECTIONS