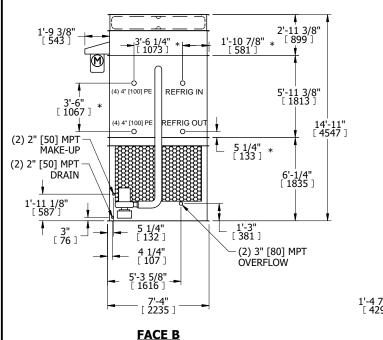

## NOTES:

**SHIPPING** 

WEIGHT

- 1. (M)- FAN MOTOR LOCATION
- 2. HEAVIEST SECTION IS FAN/CASING SECTION
- 3. MPT DENOTES MALE PIPE THREAD
  FPT DENOTES FEMALE PIPE THREAD
  BFW DENOTES BEVELED FOR WELDING
  GVD DENOTES GROOVED
  FLG DENOTES FLANGE
  PE DENOTES PLAIN END
- 4. +UNIT WEIGHT DOES NOT INCLUDE ACCESSORIES (SEE ACCESSORY DRAWINGS)
- 5. MAKE-UP WATER PRESSURE 20 psi MIN [137 kPa], 50 psi MAX [344 kPa]
- 6. \*-APPROXIMATE DIMENSIONS DO NOT USE FOR PRE-FABRICATION OF CONNECTING PIPING
- 7. 3/4" [19mm] DIA. MOUNTING HOLES. REFER TO RECOMMENDED STEEL SUPPORT DRAWING.
- 8. DIMENSIONS LISTED AS FOLLOWS: ENGLISH FT-IN METRIC [mm]