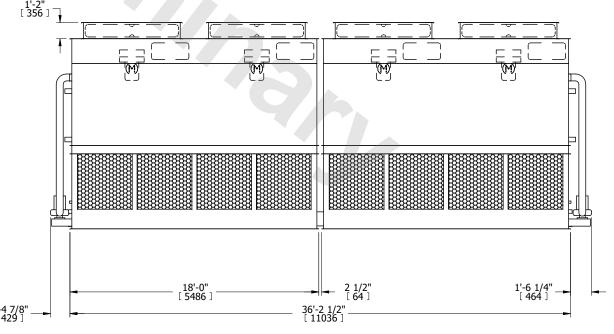

## NOTES:

**SHIPPING** 

WEIGHT

- 1. (M)- FAN MOTOR LOCATION
- 2. HEAVIEST SECTION IS FAN/CASING SECTION
- 3. MPT DENOTES MALE PIPE THREAD
  FPT DENOTES FEMALE PIPE THREAD
  BFW DENOTES BEVELED FOR WELDING
  GVD DENOTES GROOVED
  FLG DENOTES FLANGE
  PE DENOTES PLAIN END
- 4. +UNIT WEIGHT DOES NOT INCLUDE ACCESSORIES (SEE ACCESSORY DRAWINGS)
- 5. MAKE-UP WATER PRESSURE 20 psi MIN [137 kPa], 50 psi MAX [344 kPa]
- 6. \*-APPROXIMATE DIMENSIONS DO NOT USE FOR PRE-FABRICATION OF CONNECTING PIPING
- 7. 3/4" [19mm] DIA. MOUNTING HOLES. REFER TO RECOMMENDED STEEL SUPPORT DRAWING.
- 8. DIMENSIONS LISTED AS FOLLOWS: ENGLISH FT-IN METRIC [mm]

64860 lbs+ [29425] kg+

OPERATING

WEIGHT

69610 lbs+ [31575] kg+

**FACE** A

26630 lbs+ [12080] kg+

HEAVIEST SECTION

WEIGHT