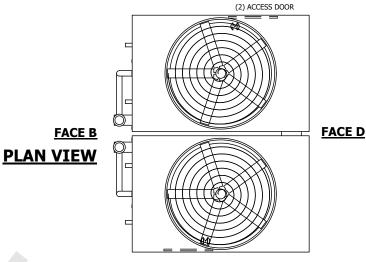

| UNIT    | CONDENSER    |           |
|---------|--------------|-----------|
| MODEL # | eco-ATC-999A | SCALE NTS |

EVAPCO, INC. Evapeo

DWG. # REV. WB3241806-DRC-ST DATE 4/29/2024 SERIAL #

- 1. (M)- FAN MOTOR LOCATION
- 2. HÉAVIEST SECTION IS UPPER SECTION
- 3. MPT DENOTES MALE PIPE THREAD FPT DENOTES FEMALE PIPE THREAD BFW DENOTES BEVELED FOR WELDING **GVD DENOTES GROOVED** FLG DENOTES FLANGE PE DENOTES PLAIN END
- 4. +UNIT WEIGHT DOES NOT INCLUDE ACCESSORIES (SEE ACCESSORY DRAWINGS)
- 5. MAKE-UP WATER PRESSURE 20 psi MIN [137 kPa], 50 psi MAX [344 kPa]
- 6. \*-APPROXIMATE DIMENSIONS DO NOT USE FOR PRE-FABRICATION OF CONNECTING
- 7. 3/4" [19mm] DIA. MOUNTING HOLES. REFER TO RECOMMENDED STEEL SUPPORT DRAWING.
- 8. DIMENSIONS LISTED AS FOLLOWS: **ENGLISH FT-IN** METRIC [mm]