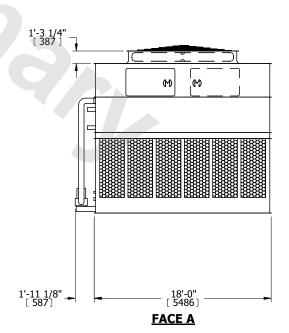

**FACE A** 

**SHIPPING** 38640 lbs+ [17530] kg+ WEIGHT

OPERATING WEIGHT

54220 lbs+ [24595] kg+

HEAVIEST SECTION WEIGHT

16260 lbs+ [7380] kg+

NO. OF SHIPPING SECTIONS

DRAWN BY: SLR