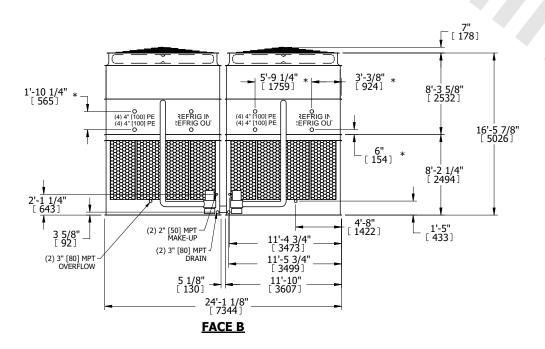

| UNIT    | CONDENSER    |           |
|---------|--------------|-----------|
| MODEL # | eco-ATC-999A | SCALE NTS |

EVAPCO, INC. Evapeo

DWG. # REV. WB3241806-DRC-ST DATE 4/29/2024 SERIAL #

- 1. (M)- FAN MOTOR LOCATION
- 2. HÉAVIEST SECTION IS UPPER SECTION
- 3. MPT DENOTES MALE PIPE THREAD FPT DENOTES FEMALE PIPE THREAD BFW DENOTES BEVELED FOR WELDING **GVD DENOTES GROOVED** FLG DENOTES FLANGE PE DENOTES PLAIN END
- 4. +UNIT WEIGHT DOES NOT INCLUDE ACCESSORIES (SEE ACCESSORY DRAWINGS)
- 5. MAKE-UP WATER PRESSURE 20 psi MIN [137 kPa], 50 psi MAX [344 kPa]
- 6. \*-APPROXIMATE DIMENSIONS DO NOT USE FOR PRE-FABRICATION OF CONNECTING
- 7. 3/4" [19mm] DIA. MOUNTING HOLES. REFER TO RECOMMENDED STEEL SUPPORT DRAWING.
- 8. DIMENSIONS LISTED AS FOLLOWS: **ENGLISH FT-IN** METRIC [mm]