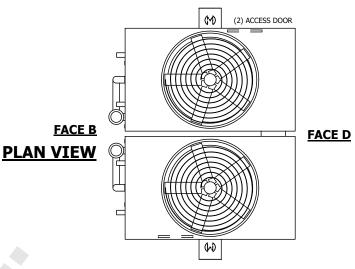

## NOTES:

- 1. (M)- FAN MOTOR LOCATION
- 2. HÉAVIEST SECTION IS UPPER SECTION
- 3. MPT DENOTES MALE PIPE THREAD FPT DENOTES FEMALE PIPE THREAD BFW DENOTES BEVELED FOR WELDING **GVD DENOTES GROOVED** FLG DENOTES FLANGE PE DENOTES PLAIN END
- 4. +UNIT WEIGHT DOES NOT INCLUDE ACCESSORIES (SEE ACCESSORY DRAWINGS)
- 5. MAKE-UP WATER PRESSURE 20 psi MIN [137 kPa], 50 psi MAX [344 kPa]
- 6. \*-APPROXIMATE DIMENSIONS DO NOT USE FOR PRE-FABRICATION OF CONNECTING
- 7. 3/4" [19mm] DIA. MOUNTING HOLES. REFER TO RECOMMENDED STEEL SUPPORT DRAWING.
- 8. DIMENSIONS LISTED AS FOLLOWS: **ENGLISH FT-IN** METRIC [mm]