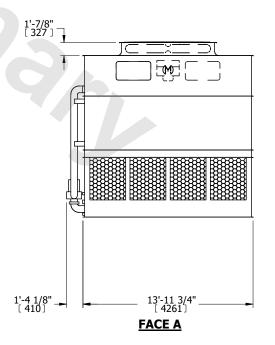

UNIT **CONDENSER** MODEL # SCALE NTS eco-ATC-988A

EVAPCO, INC. Evapeo



DWG. # REV. WB3171412-DRD-ST DATE 5/16/2024 SERIAL #

## NOTES:

- 1. (M)- FAN MOTOR LOCATION
- 2. HÉAVIEST SECTION IS UPPER SECTION
- 3. MPT DENOTES MALE PIPE THREAD FPT DENOTES FEMALE PIPE THREAD BFW DENOTES BEVELED FOR WELDING **GVD DENOTES GROOVED** FLG DENOTES FLANGE PE DENOTES PLAIN END
- 4. +UNIT WEIGHT DOES NOT INCLUDE ACCESSORIES (SEE ACCESSORY DRAWINGS)
- 5. MAKE-UP WATER PRESSURE 20 psi MIN [137 kPa], 50 psi MAX [344 kPa]
- 6. \*-APPROXIMATE DIMENSIONS DO NOT USE FOR PRE-FABRICATION OF CONNECTING
- 7. 3/4" [19mm] DIA. MOUNTING HOLES. REFER TO RECOMMENDED STEEL SUPPORT DRAWING.
- 8. DIMENSIONS LISTED AS FOLLOWS: **ENGLISH FT-IN** METRIC [mm]

## **FACE C**



## **FACE A**





| SHIPPING |  |
|----------|--|
| WEIGHT   |  |