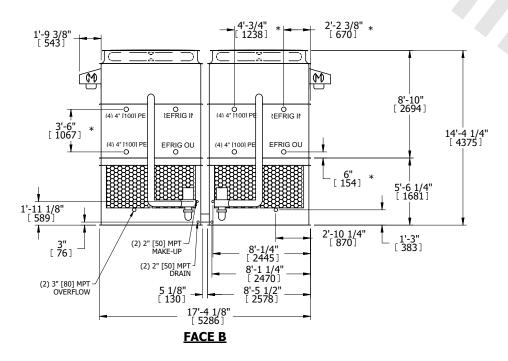

## NOTES:

- 1. (M)- FAN MOTOR LOCATION
- 2. HÉAVIEST SECTION IS UPPER SECTION
- 3. MPT DENOTES MALE PIPE THREAD FPT DENOTES FEMALE PIPE THREAD BFW DENOTES BEVELED FOR WELDING **GVD DENOTES GROOVED** FLG DENOTES FLANGE PE DENOTES PLAIN END
- 4. +UNIT WEIGHT DOES NOT INCLUDE ACCESSORIES (SEE ACCESSORY DRAWINGS)
- 5. MAKE-UP WATER PRESSURE 20 psi MIN [137 kPa], 50 psi MAX [344 kPa]
- 6. \*-APPROXIMATE DIMENSIONS DO NOT USE FOR PRE-FABRICATION OF CONNECTING
- 7. 3/4" [19mm] DIA. MOUNTING HOLES. REFER TO RECOMMENDED STEEL SUPPORT DRAWING.
- 8. DIMENSIONS LISTED AS FOLLOWS: **ENGLISH FT-IN** METRIC [mm]