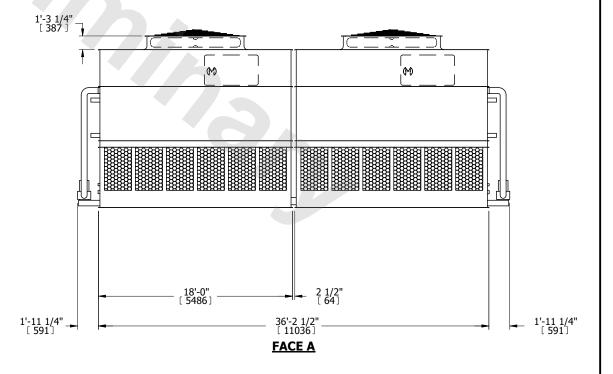

## NOTES:

- 1. (M)- FAN MOTOR LOCATION
- 2. HEAVIEST SECTION IS UPPER SECTION
- 3. MPT DENOTES MALE PIPE THREAD
  FPT DENOTES FEMALE PIPE THREAD
  BFW DENOTES BEVELED FOR WELDING
  GVD DENOTES GROOVED
  FLG DENOTES FLANGE
  PE DENOTES PLAIN END
- 4. +UNIT WEIGHT DOES NOT INCLUDE ACCESSORIES (SEE ACCESSORY DRAWINGS)
- 5. MAKE-UP WATER PRESSURE 20 psi MIN [137 kPa], 50 psi MAX [344 kPa]
- 6. \*-APPROXIMATE DIMENSIONS DO NOT USE FOR PRE-FABRICATION OF CONNECTING PIPING
- 7. 3/4" [19mm] DIA. MOUNTING HOLES. REFER TO RECOMMENDED STEEL SUPPORT DRAWING.
- 8. DIMENSIONS LISTED AS FOLLOWS: ENGLISH FT-IN METRIC [mm]

## FACE A