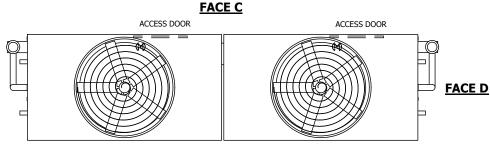

## NOTES:

- 1. (M)- FAN MOTOR LOCATION
- 2. HEAVIEST SECTION IS UPPER SECTION
- 3. MPT DENOTES MALE PIPE THREAD
  FPT DENOTES FEMALE PIPE THREAD
  BFW DENOTES BEVELED FOR WELDING
  GVD DENOTES GROOVED
  FLG DENOTES FLANGE
  PE DENOTES PLAIN END
- 4. +UNIT WEIGHT DOES NOT INCLUDE ACCESSORIES (SEE ACCESSORY DRAWINGS)
- 5. MAKE-UP WATER PRESSURE 20 psi MIN [137 kPa], 50 psi MAX [344 kPa]
- 6. \*-APPROXIMATE DIMENSIONS DO NOT USE FOR PRE-FABRICATION OF CONNECTING PIPING
- 7. 3/4" [19mm] DIA. MOUNTING HOLES. REFER TO RECOMMENDED STEEL SUPPORT DRAWING.
- 8. DIMENSIONS LISTED AS FOLLOWS: ENGLISH FT-IN METRIC [mm]