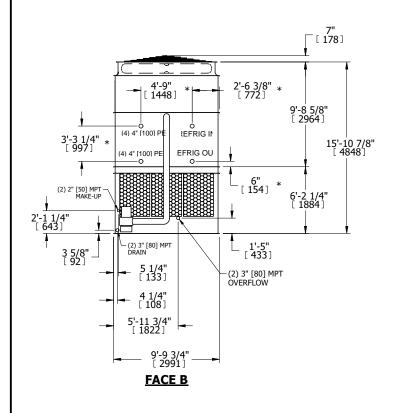

## NOTES:

- 1. (M)- FAN MOTOR LOCATION
- 2. HEAVIEST SECTION IS UPPER SECTION
- 3. MPT DENOTES MALE PIPE THREAD
  FPT DENOTES FEMALE PIPE THREAD
  BFW DENOTES BEVELED FOR WELDING
  GVD DENOTES GROOVED
  FLG DENOTES FLANGE
  PE DENOTES PLAIN END
- 4. +UNIT WEIGHT DOES NOT INCLUDE ACCESSORIES (SEE ACCESSORY DRAWINGS)
- 5. MAKE-UP WATER PRESSURE 20 psi MIN [137 kPa], 50 psi MAX [344 kPa]
- 6. \*-APPROXIMATE DIMENSIONS DO NOT USE FOR PRE-FABRICATION OF CONNECTING PIPING
- 7. 3/4" [19mm] DIA. MOUNTING HOLES. REFER TO RECOMMENDED STEEL SUPPORT DRAWING.
- 8. DIMENSIONS LISTED AS FOLLOWS: ENGLISH FT-IN METRIC [mm]