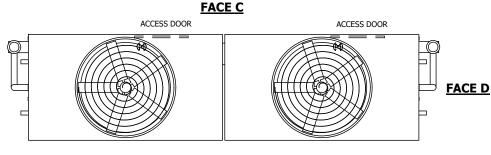

## NOTES:

- 1. (M)- FAN MOTOR LOCATION
- 2. HEAVIEST SECTION IS UPPER SECTION
- 3. MPT DENOTES MALE PIPE THREAD
  FPT DENOTES FEMALE PIPE THREAD
  BFW DENOTES BEVELED FOR WELDING
  GVD DENOTES GROOVED
  FLG DENOTES FLANGE
  PE DENOTES PLAIN END
- 4. +UNIT WEIGHT DOES NOT INCLUDE ACCESSORIES (SEE ACCESSORY DRAWINGS)
- 5. MAKE-UP WATER PRESSURE 20 psi MIN [137 kPa], 50 psi MAX [344 kPa]
- 6. \*-APPROXIMATE DIMENSIONS DO NOT USE FOR PRE-FABRICATION OF CONNECTING PIPING
- 7. 3/4" [19mm] DIA. MOUNTING HOLES. REFER TO RECOMMENDED STEEL SUPPORT DRAWING.
- 8. DIMENSIONS LISTED AS FOLLOWS: ENGLISH FT-IN METRIC [mm]