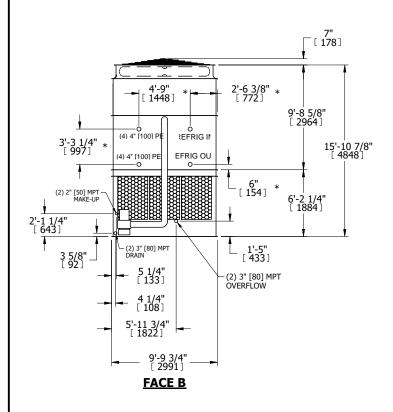

## NOTES:

- 1. (M)- FAN MOTOR LOCATION
- 2. HEAVIEST SECTION IS UPPER SECTION
- 3. MPT DENOTES MALE PIPE THREAD
  FPT DENOTES FEMALE PIPE THREAD
  BFW DENOTES BEVELED FOR WELDING
  GVD DENOTES GROOVED
  FLG DENOTES FLANGE
  PE DENOTES PLAIN END
- 4. +UNIT WEIGHT DOES NOT INCLUDE ACCESSORIES (SEE ACCESSORY DRAWINGS)
- 5. MAKE-UP WATER PRESSURE 20 psi MIN [137 kPa], 50 psi MAX [344 kPa]
- 6. \*-APPROXIMATE DIMENSIONS DO NOT USE FOR PRE-FABRICATION OF CONNECTING PIPING
- 7. 3/4" [19mm] DIA. MOUNTING HOLES. REFER TO RECOMMENDED STEEL SUPPORT DRAWING.
- 8. DIMENSIONS LISTED AS FOLLOWS: ENGLISH FT-IN METRIC [mm]