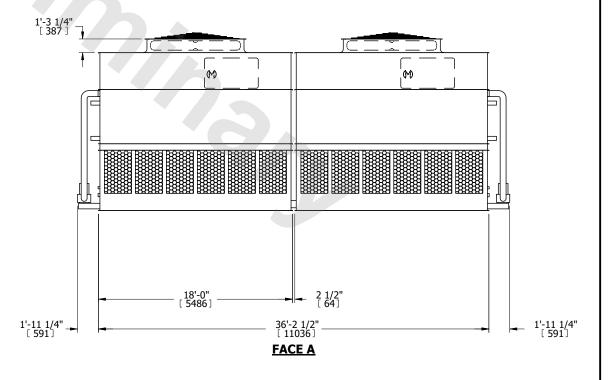

## NOTES:

- 1. (M)- FAN MOTOR LOCATION
- 2. HEAVIEST SECTION IS UPPER SECTION
- 3. MPT DENOTES MALE PIPE THREAD
  FPT DENOTES FEMALE PIPE THREAD
  BFW DENOTES BEVELED FOR WELDING
  GVD DENOTES GROOVED
  FLG DENOTES FLANGE
  PE DENOTES PLAIN END
- 4. +UNIT WEIGHT DOES NOT INCLUDE ACCESSORIES (SEE ACCESSORY DRAWINGS)
- 5. MAKE-UP WATER PRESSURE 20 psi MIN [137 kPa], 50 psi MAX [344 kPa]
- 6. \*-APPROXIMATE DIMENSIONS DO NOT USE FOR PRE-FABRICATION OF CONNECTING PIPING
- 7. 3/4" [19mm] DIA. MOUNTING HOLES. REFER TO RECOMMENDED STEEL SUPPORT DRAWING.
- 8. DIMENSIONS LISTED AS FOLLOWS: ENGLISH FT-IN METRIC [mm]

FACE A