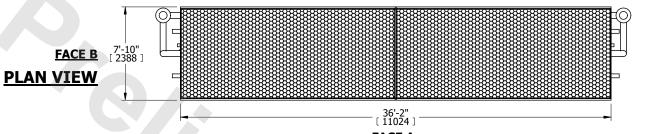

| UNIT    | CONDENSER |           |
|---------|-----------|-----------|
| MODEL # | LSC-980E  | SCALE NTS |

## NOTES:

- 1. (M)- FAN MOTOR LOCATION
- 2. HÉAVIEST SECTION IS COIL SECTION
- 3. MPT DENOTES MALE PIPE THREAD FPT DENOTES FEMALE PIPE THREAD BFW DENOTES BEVELED FOR WELDING GVD DENOTES GROOVED FLG DENOTES FLANGE
- PE DENOTES PLAIN END
- 4. +UNIT WEIGHT DOES NOT INCLUDE ACCESSORIES (SEE ACCESSORY DRAWINGS)
- 5. 3/4" [19mm] DIA. MOUNTING HOLES. REFER TO RECOMMENDED STEEL SUPPORT DRAWING
- 6. DIMENSIONS LISTED AS FOLLOWS: ENGLISH FT IN
- [METRIC] [mm] 7. \* APPROXIMATE DIMENSIONS DO NOT
- USE FOR PRE-FABRICATION OF CONNECTING PIPING 8. MAKE-UP WATER PRESSURE
- 20 psi [137 kPa] MIN, 50 psi [344 kPa] MAX

## **FACE C**

**FACE A** 

**FACE D**