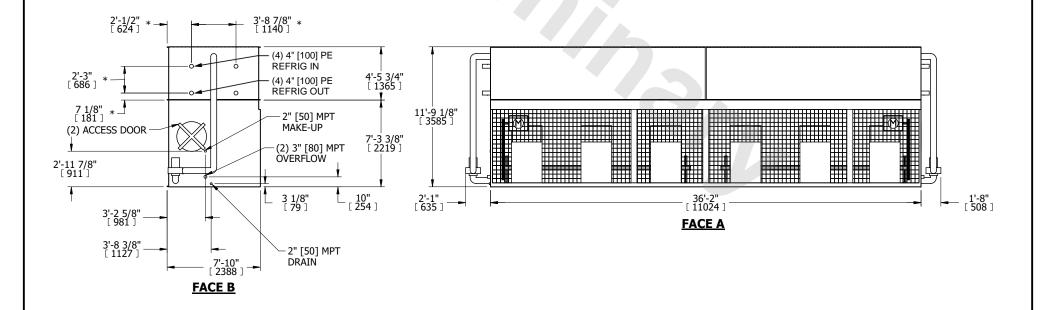

| UNIT    | CONDENSER |           |
|---------|-----------|-----------|
| MODEL # | LSC-980E  | SCALE NTS |

## NOTES:

- 1. (M)- FAN MOTOR LOCATION
- 2. HÉAVIEST SECTION IS COIL SECTION
- 3. MPT DENOTES MALE PIPE THREAD FPT DENOTES FEMALE PIPE THREAD BFW DENOTES BEVELED FOR WELDING GVD DENOTES GROOVED FLG DENOTES FLANGE
- PE DENOTES PLAIN END
- 4. +UNIT WEIGHT DOES NOT INCLUDE ACCESSORIES (SEE ACCESSORY DRAWINGS)
- 5. 3/4" [19mm] DIA. MOUNTING HOLES. REFER TO RECOMMENDED STEEL SUPPORT DRAWING
- 6. DIMENSIONS LISTED AS FOLLOWS: ENGLISH FT IN
- [METRIC] [mm] 7. \* APPROXIMATE DIMENSIONS DO NOT
- USE FOR PRE-FABRICATION OF CONNECTING PIPING 8. MAKE-UP WATER PRESSURE
- 20 psi [137 kPa] MIN, 50 psi [344 kPa] MAX

## **FACE C**

**FACE A** 

**FACE D**