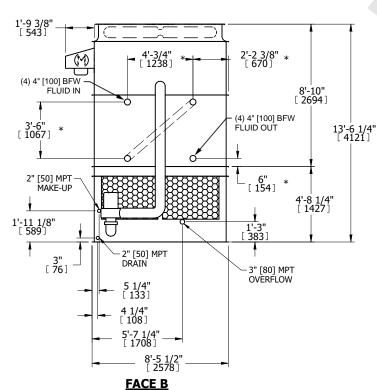

## NOTES:

- 1. (M) FAN MOTOR LOCATION
- 2. HÉAVIEST SECTION IS UPPER SECTION
- 3. MPT DENOTES MALE PIPE THREAD FPT DENOTES FEMALE PIPE THREAD BFW DENOTES BEVELED FOR WELDING **GVD DENOTES GROOVED** FLG DENOTES FLANGE PE DENOTES PLAIN END
- 4. + UNIT WEIGHT DOES NOT INCLUDE ACCESSORIES (SEE SEPARATE DRAWINGS FOR ACCESSORIES)
- 5. MAKE-UP WATER PRESSURE 20 psi MIN [137 kPa], 50 psi MAX [344 kPa]
- 6. \* APPROXIMATE DIMENSIONS DO NOT USE FOR PRE-FABRICATION OF CONNECTING
- 7. SERIES FLOW PIPING AND AUX. CROSSOVER **DRAIN BY OTHERS**
- 8. 3/4" [19MM] DIA. MOUNTING HOLES. REFER TO RECOMMENDED STEEL SUPPORT DRAWING.
- 9. DIMENSIONS LISTED AS FOLLOWS:

**ENGLISH FT-IN** METRIC [mm]

## FACE C

**FACE D** 