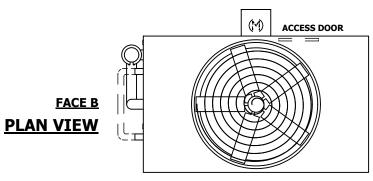

CUIT COOLER** MODEL # NTS eco-ATWB 9-6M14-Z



DWG. # REV. WB3091412-DRC-SF DATE 5/17/2024 SERIAL #

## NOTES:

- 1. (M) FAN MOTOR LOCATION
- 2. HÉAVIEST SECTION IS UPPER SECTION
- 3. MPT DENOTES MALE PIPE THREAD FPT DENOTES FEMALE PIPE THREAD BFW DENOTES BEVELED FOR WELDING **GVD DENOTES GROOVED** FLG DENOTES FLANGE PE DENOTES PLAIN END
- 4. + UNIT WEIGHT DOES NOT INCLUDE ACCESSORIES (SEE SEPARATE DRAWINGS FOR ACCESSORIES)
- 5. MAKE-UP WATER PRESSURE 20 psi MIN [137 kPa], 50 psi MAX [344 kPa]
- 6. \* APPROXIMATE DIMENSIONS DO NOT USE FOR PRE-FABRICATION OF CONNECTING
- 7. SERIES FLOW PIPING AND AUX. CROSSOVER **DRAIN BY OTHERS**
- 8. 3/4" [19MM] DIA. MOUNTING HOLES. REFER TO RECOMMENDED STEEL SUPPORT DRAWING.
- 9. DIMENSIONS LISTED AS FOLLOWS:

**ENGLISH FT-IN** METRIC [mm]



## FACE C



**FACE D** 

## **FACE A**





**SHIPPING** WEIGHT

21440 lbs+ [9730] kg+

OPERATING WEIGHT

29720 lbs+ [13485] kg+

HEAVIEST SECTION WEIGHT

19360 lbs+ [8785] kg+

NO. OF SHIPPING SECTIONS

DRAWN BY: JLG