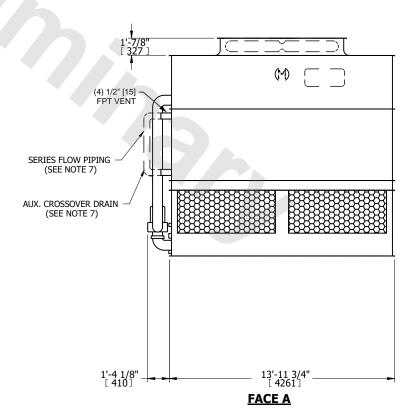

## NOTES:

- 1. (M) FAN MOTOR LOCATION
- 2. HÉAVIEST SECTION IS UPPER SECTION
- 3. MPT DENOTES MALE PIPE THREAD FPT DENOTES FEMALE PIPE THREAD BFW DENOTES BEVELED FOR WELDING **GVD DENOTES GROOVED** FLG DENOTES FLANGE PE DENOTES PLAIN END
- 4. + UNIT WEIGHT DOES NOT INCLUDE ACCESSORIES (SEE SEPARATE DRAWINGS FOR ACCESSORIES)
- 5. MAKE-UP WATER PRESSURE 20 psi MIN [137 kPa], 50 psi MAX [344 kPa]
- 6. \* APPROXIMATE DIMENSIONS DO NOT USE FOR PRE-FABRICATION OF CONNECTING
- 7. SERIES FLOW PIPING AND AUX. CROSSOVER **DRAIN BY OTHERS**
- 8. 3/4" [19MM] DIA. MOUNTING HOLES. REFER TO RECOMMENDED STEEL SUPPORT DRAWING.
- 9. DIMENSIONS LISTED AS FOLLOWS:

**ENGLISH FT-IN** METRIC [mm]

## **FACE A**

**SHIPPING** WEIGHT

21440 lbs+ [9730] kg+

OPERATING WEIGHT

29720 lbs+ [13485] kg+

HEAVIEST SECTION WEIGHT

19360 lbs+ [8785] kg+

NO. OF SHIPPING SECTIONS