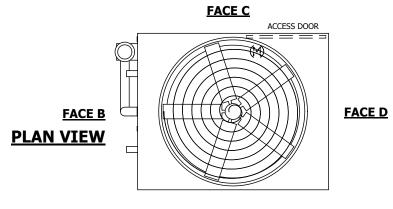

UNIT **CLOSED CIRCUIT COOLER** MODEL # NTS eco-ATWB 10-3I12

EVAPCO, INC. Evapeo

DWG. # REV. WB3TM1206-DRC-ST DATE 5/3/2024 SERIAL #

## NOTES:

- 1. (M)- FAN MOTOR LOCATION
- 2. HEAVIEST SECTION IS UPPER SECTION
- 3. MPT DENOTES MALE PIPE THREAD FPT DENOTES FEMALE PIPE THREAD BFW DENOTES BEVELED FOR WELDING **GVD DENOTES GROOVED** FLG DENOTES FLANGE PE DENOTES PLAIN END
- 4. +UNIT WEIGHT DOES NOT INCLUDE ACCESSORIES (SEE ACCESSORY DRAWINGS)
- 5. MAKE-UP WATER PRESSURE 20 psi MIN [137 kPa], 50 psi MAX [344 kPa]
- 6. \*-APPROXIMATE DIMENSIONS DO NOT USE FOR PRE-FABRICATION OF CONNECTING
- 7. 3/4" [19mm] DIA. MOUNTING HOLES. REFER TO RECOMMENDED STEEL SUPPORT DRAWING.
- 8. DIMENSIONS LISTED AS FOLLOWS: **ENGLISH FT-IN** METRIC [mm]