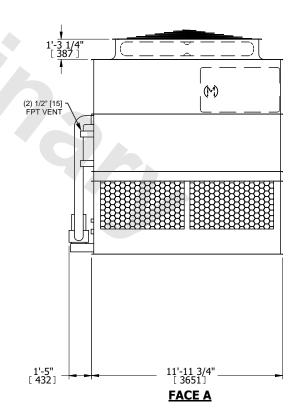

## NOTES:

- 1. (M)- FAN MOTOR LOCATION
- 2. HEAVIEST SECTION IS UPPER SECTION
- 3. MPT DENOTES MALE PIPE THREAD FPT DENOTES FEMALE PIPE THREAD BFW DENOTES BEVELED FOR WELDING **GVD DENOTES GROOVED** FLG DENOTES FLANGE PE DENOTES PLAIN END
- 4. +UNIT WEIGHT DOES NOT INCLUDE ACCESSORIES (SEE ACCESSORY DRAWINGS)
- 5. MAKE-UP WATER PRESSURE 20 psi MIN [137 kPa], 50 psi MAX [344 kPa]
- 6. \*-APPROXIMATE DIMENSIONS DO NOT USE FOR PRE-FABRICATION OF CONNECTING
- 7. 3/4" [19mm] DIA. MOUNTING HOLES. REFER TO RECOMMENDED STEEL SUPPORT DRAWING.
- 8. DIMENSIONS LISTED AS FOLLOWS: **ENGLISH FT-IN** METRIC [mm]

**FACE A** 

DRAWN BY: SLR NO. OF SHIPPING SECTIONS **SHIPPING OPERATING** HEAVIEST SECTION 12040 lbs+ [5465] kg+ 14590 lbs+ [6620] kg+ 22100 lbs+ [10025] kg+ WEIGHT WEIGHT WEIGHT