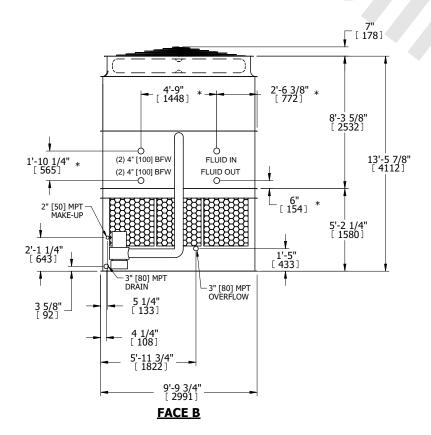

## NOTES:

- 1. (M)- FAN MOTOR LOCATION
- 2. HEAVIEST SECTION IS UPPER SECTION
- 3. MPT DENOTES MALE PIPE THREAD FPT DENOTES FEMALE PIPE THREAD BFW DENOTES BEVELED FOR WELDING **GVD DENOTES GROOVED** FLG DENOTES FLANGE PE DENOTES PLAIN END
- 4. +UNIT WEIGHT DOES NOT INCLUDE ACCESSORIES (SEE ACCESSORY DRAWINGS)
- 5. MAKE-UP WATER PRESSURE 20 psi MIN [137 kPa], 50 psi MAX [344 kPa]
- 6. \*-APPROXIMATE DIMENSIONS DO NOT USE FOR PRE-FABRICATION OF CONNECTING
- 7. 3/4" [19mm] DIA. MOUNTING HOLES. REFER TO RECOMMENDED STEEL SUPPORT DRAWING.
- 8. DIMENSIONS LISTED AS FOLLOWS: **ENGLISH FT-IN** METRIC [mm]

**FACE A** 

DRAWN BY: SLR NO. OF SHIPPING SECTIONS **SHIPPING OPERATING** HEAVIEST SECTION 12040 lbs+ [5465] kg+ 14590 lbs+ [6620] kg+ 22100 lbs+ [10025] kg+ WEIGHT WEIGHT WEIGHT