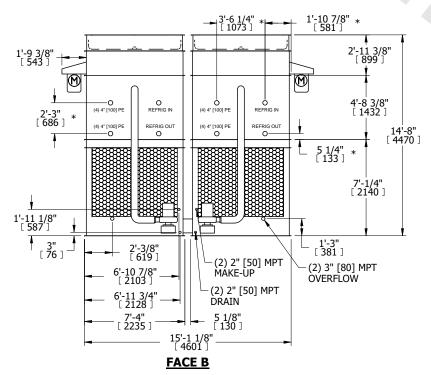

## NOTES:

- 1. (M)- FAN MOTOR LOCATION
- 2. HEAVIEST SECTION IS FAN/CASING SECTION
- 3. MPT DENOTES MALE PIPE THREAD FPT DENOTES FEMALE PIPE THREAD BFW DENOTES BEVELED FOR WELDING **GVD DENOTES GROOVED** FLG DENOTES FLANGE PE DENOTES PLAIN END
- 4. +UNIT WEIGHT DOES NOT INCLUDE ACCESSORIES (SEE ACCESSORY DRAWINGS)
- 5. MAKE-UP WATER PRESSURE 20 psi MIN [137 kPa], 50 psi MAX [344 kPa]
- 6. \*-APPROXIMATE DIMENSIONS DO NOT USE FOR PRE-FABRICATION OF CONNECTING
- 7. 3/4" [19mm] DIA. MOUNTING HOLES. REFER TO RECOMMENDED STEEL SUPPORT DRAWING.
- 8. DIMENSIONS LISTED AS FOLLOWS: **ENGLISH FT-IN** METRIC [mm]

**SHIPPING** WEIGHT

52920 lbs+ [24005] kg+

OPERATING WEIGHT

57320 lbs+ [26000] kg+

HEAVIEST SECTION WEIGHT

20660 lbs+ [9375] kg+

NO. OF SHIPPING SECTIONS

DRAWN BY: