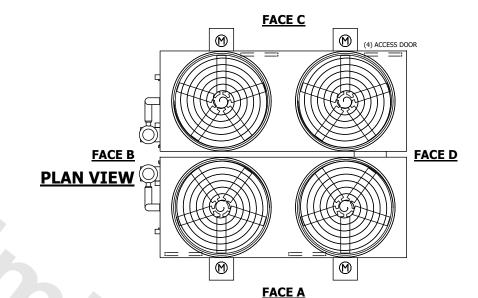

## NOTES:

- 1. (M)- FAN MOTOR LOCATION
- 2. HEAVIEST SECTION IS FAN/CASING SECTION
- 3. MPT DENOTES MALE PIPE THREAD FPT DENOTES FEMALE PIPE THREAD BFW DENOTES BEVELED FOR WELDING **GVD DENOTES GROOVED** FLG DENOTES FLANGE PE DENOTES PLAIN END
- 4. +UNIT WEIGHT DOES NOT INCLUDE ACCESSORIES (SEE ACCESSORY DRAWINGS)
- 5. MAKE-UP WATER PRESSURE 20 psi MIN [137 kPa], 50 psi MAX [344 kPa]
- 6. \*-APPROXIMATE DIMENSIONS DO NOT USE FOR PRE-FABRICATION OF CONNECTING
- 7. 3/4" [19mm] DIA. MOUNTING HOLES. REFER TO RECOMMENDED STEEL SUPPORT DRAWING.
- 8. DIMENSIONS LISTED AS FOLLOWS: **ENGLISH FT-IN** METRIC [mm]