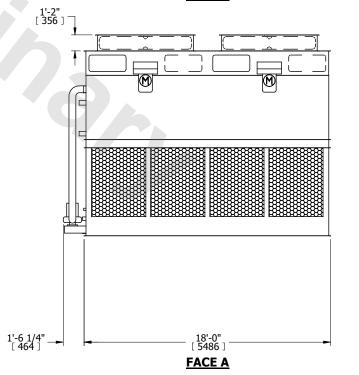

## NOTES:

- 1. (M)- FAN MOTOR LOCATION
- 2. HEAVIEST SECTION IS FAN/CASING SECTION
- 3. MPT DENOTES MALE PIPE THREAD FPT DENOTES FEMALE PIPE THREAD BFW DENOTES BEVELED FOR WELDING **GVD DENOTES GROOVED** FLG DENOTES FLANGE PE DENOTES PLAIN END
- 4. +UNIT WEIGHT DOES NOT INCLUDE ACCESSORIES (SEE ACCESSORY DRAWINGS)
- 5. MAKE-UP WATER PRESSURE 20 psi MIN [137 kPa], 50 psi MAX [344 kPa]
- 6. \*-APPROXIMATE DIMENSIONS DO NOT USE FOR PRE-FABRICATION OF CONNECTING
- 7. 3/4" [19mm] DIA. MOUNTING HOLES. REFER TO RECOMMENDED STEEL SUPPORT DRAWING.
- 8. DIMENSIONS LISTED AS FOLLOWS: **ENGLISH FT-IN** METRIC [mm]