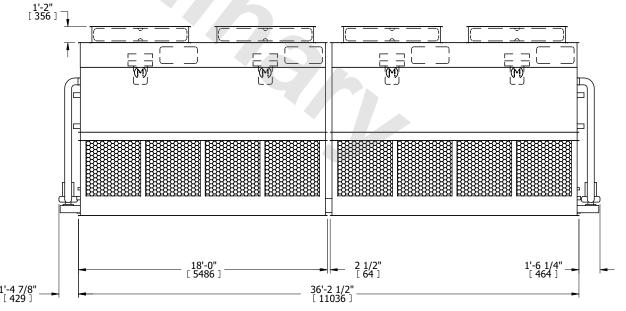

## NOTES

- 1. (M)- FAN MOTOR LOCATION
- 2. HEAVIEST SECTION IS FAN/CASING SECTION
- 3. MPT DENOTES MALE PIPE THREAD FPT DENOTES FEMALE PIPE THREAD BFW DENOTES BEVELED FOR WELDING GVD DENOTES GROOVED FLG DENOTES FLANGE PE DENOTES PLAIN END
- 4. +UNIT WEIGHT DOES NOT INCLUDE ACCESSORIES (SEE ACCESSORY DRAWINGS)
- 5. MAKE-UP WATER PRESSURE 20 psi MIN [137 kPa], 50 psi MAX [344 kPa]
- 6. \*-APPROXIMATE DIMENSIONS DO NOT USE FOR PRE-FABRICATION OF CONNECTING PIPING
- 7. 3/4" [19mm] DIA. MOUNTING HOLES. REFER TO RECOMMENDED STEEL SUPPORT DRAWING.
- 8. DIMENSIONS LISTED AS FOLLOWS: ENGLISH FT-IN METRIC [mm]

OPERATING WEIGHT

57320 lbs+ [26000] kg+

HEAVIEST SECTION WEIGHT

20660 lbs+ [9375] kg+

**FACE A** 

NO. OF SHIPPING SECTIONS

DRAWN BY: TAM