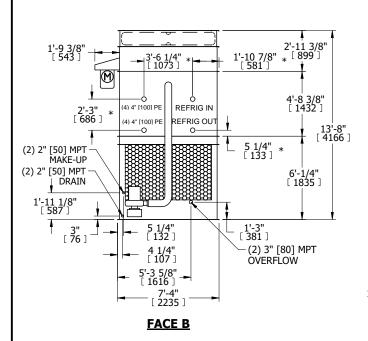

## NOTES

- 1. (M)- FAN MOTOR LOCATION
- 2. HEAVIEST SECTION IS FAN/CASING SECTION
- 3. MPT DENOTES MALE PIPE THREAD FPT DENOTES FEMALE PIPE THREAD BFW DENOTES BEVELED FOR WELDING GVD DENOTES GROOVED FLG DENOTES FLANGE PE DENOTES PLAIN END
- 4. +UNIT WEIGHT DOES NOT INCLUDE ACCESSORIES (SEE ACCESSORY DRAWINGS)
- 5. MAKE-UP WATER PRESSURE 20 psi MIN [137 kPa], 50 psi MAX [344 kPa]
- 6. \*-APPROXIMATE DIMENSIONS DO NOT USE FOR PRE-FABRICATION OF CONNECTING PIPING
- 7. 3/4" [19mm] DIA. MOUNTING HOLES. REFER TO RECOMMENDED STEEL SUPPORT DRAWING.
- 8. DIMENSIONS LISTED AS FOLLOWS: ENGLISH FT-IN METRIC [mm]