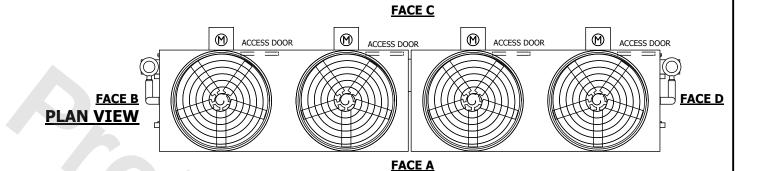

## NOTES

- 1. (M)- FAN MOTOR LOCATION
- 2. HEAVIEST SECTION IS FAN/CASING SECTION
- 3. MPT DENOTES MALE PIPE THREAD FPT DENOTES FEMALE PIPE THREAD BFW DENOTES BEVELED FOR WELDING GVD DENOTES GROOVED FLG DENOTES FLANGE PE DENOTES PLAIN END
- 4. +UNIT WEIGHT DOES NOT INCLUDE ACCESSORIES (SEE ACCESSORY DRAWINGS)
- 5. MAKE-UP WATER PRESSURE 20 psi MIN [137 kPa], 50 psi MAX [344 kPa]
- 6. \*-APPROXIMATE DIMENSIONS DO NOT USE FOR PRE-FABRICATION OF CONNECTING PIPING
- 7. 3/4" [19mm] DIA. MOUNTING HOLES. REFER TO RECOMMENDED STEEL SUPPORT DRAWING.
- 8. DIMENSIONS LISTED AS FOLLOWS: ENGLISH FT-IN METRIC [mm]

OPERATING WEIGHT

57320 lbs+ [26000] kg+

HEAVIEST SECTION WEIGHT

20660 lbs+ [9375] kg+

**FACE A** 

NO. OF SHIPPING SECTIONS

DRAWN BY: TAM