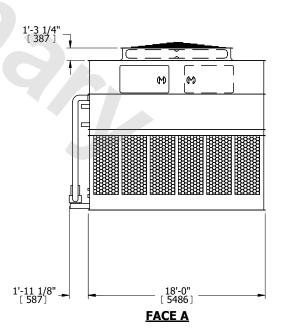

|
|---------|--------------|-----------|
| MODEL # | eco-ATC-999A | SCALE NTS |

EVAPCO, INC. EVAPCO

DWG. # WB3241806-DRC-ST REV. SERIAL # DATE 5/11/2024

## NOTES:

- 1. (M)- FAN MOTOR LOCATION
- 2. HÉAVIEST SECTION IS UPPER SECTION
- 3. MPT DENOTES MALE PIPE THREAD
  FPT DENOTES FEMALE PIPE THREAD
  BFW DENOTES BEVELED FOR WELDING
  GVD DENOTES GROOVED
  FLG DENOTES FLANGE
  PE DENOTES PLAIN END
- 4. +UNIT WEIGHT DOES NOT INCLUDE ACCESSORIES (SEE ACCESSORY DRAWINGS)
- 5. MAKE-UP WATER PRESSURE 20 psi MIN [137 kPa], 50 psi MAX [344 kPa]
- 6. \*-APPROXIMATE DIMENSIONS DO NOT USE FOR PRE-FABRICATION OF CONNECTING PIPING
- 7. 3/4" [19mm] DIA. MOUNTING HOLES. REFER TO RECOMMENDED STEEL SUPPORT DRAWING.
- 8. DIMENSIONS LISTED AS FOLLOWS: ENGLISH FT-IN METRIC [mm]



**FACE A**