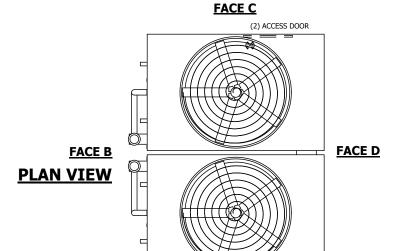

## NOTES:

- 1. (M)- FAN MOTOR LOCATION
- 2. HÉAVIEST SECTION IS UPPER SECTION
- 3. MPT DENOTES MALE PIPE THREAD
  FPT DENOTES FEMALE PIPE THREAD
  BFW DENOTES BEVELED FOR WELDING
  GVD DENOTES GROOVED
  FLG DENOTES FLANGE
  PE DENOTES PLAIN END
- 4. +UNIT WEIGHT DOES NOT INCLUDE ACCESSORIES (SEE ACCESSORY DRAWINGS)
- 5. MAKE-UP WATER PRESSURE 20 psi MIN [137 kPa], 50 psi MAX [344 kPa]
- 6. \*-APPROXIMATE DIMENSIONS DO NOT USE FOR PRE-FABRICATION OF CONNECTING PIPING
- 7. 3/4" [19mm] DIA. MOUNTING HOLES. REFER TO RECOMMENDED STEEL SUPPORT DRAWING.
- 8. DIMENSIONS LISTED AS FOLLOWS: ENGLISH FT-IN METRIC [mm]