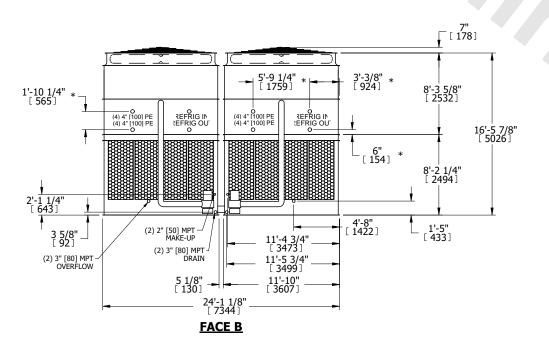

## NOTES:

- 1. (M)- FAN MOTOR LOCATION
- 2. HÉAVIEST SECTION IS UPPER SECTION
- 3. MPT DENOTES MALE PIPE THREAD
  FPT DENOTES FEMALE PIPE THREAD
  BFW DENOTES BEVELED FOR WELDING
  GVD DENOTES GROOVED
  FLG DENOTES FLANGE
  PE DENOTES PLAIN END
- 4. +UNIT WEIGHT DOES NOT INCLUDE ACCESSORIES (SEE ACCESSORY DRAWINGS)
- 5. MAKE-UP WATER PRESSURE 20 psi MIN [137 kPa], 50 psi MAX [344 kPa]
- 6. \*-APPROXIMATE DIMENSIONS DO NOT USE FOR PRE-FABRICATION OF CONNECTING PIPING
- 7. 3/4" [19mm] DIA. MOUNTING HOLES. REFER TO RECOMMENDED STEEL SUPPORT DRAWING.
- 8. DIMENSIONS LISTED AS FOLLOWS: ENGLISH FT-IN METRIC [mm]