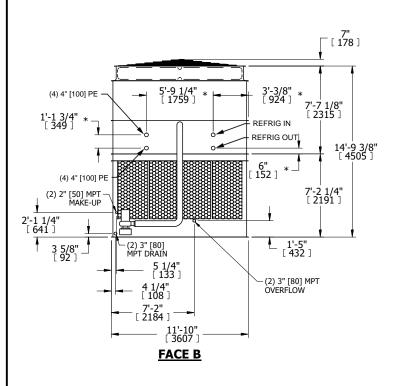

## NOTES:

- 1. (M)- FAN MOTOR LOCATION
- 2. HEAVIEST SECTION IS UPPER SECTION
- 3. MPT DENOTES MALE PIPE THREAD FPT DENOTES FEMALE PIPE THREAD BFW DENOTES BEVELED FOR WELDING GVD DENOTES GROOVED FLG DENOTES FLANGE PE DENOTES PLAIN END
- 4. +UNIT WEIGHT DOES NOT INCLUDE ACCESSORIES (SEE ACCESSORY DRAWINGS)
- 5. MAKE-UP WATER PRESSURE 20 psi MIN [137 kPa], 50 psi MAX [344 kPa]
- 6. \*-APPROXIMATE DIMENSIONS DO NOT USE FOR PRE-FABRICATION OF CONNECTING PIPING
- 7. 3/4" [19mm] DIA. MOUNTING HOLES. REFER TO RECOMMENDED STEEL SUPPORT DRAWING.
- 8. DIMENSIONS LISTED AS FOLLOWS:
  ENGLISH FT-IN
  METRIC [mm]