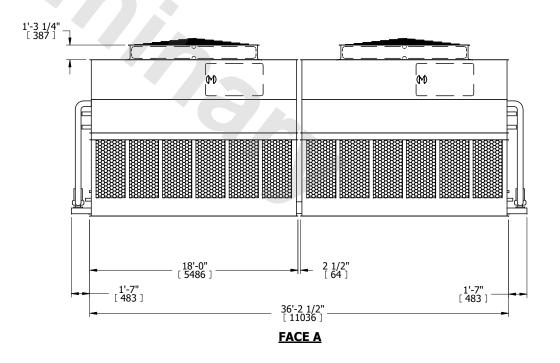

## NOTES:

- 1. (M)- FAN MOTOR LOCATION
- 2. HEAVIEST SECTION IS UPPER SECTION
- 3. MPT DENOTES MALE PIPE THREAD FPT DENOTES FEMALE PIPE THREAD BFW DENOTES BEVELED FOR WELDING GVD DENOTES GROOVED FLG DENOTES FLANGE PE DENOTES PLAIN END
- 4. +UNIT WEIGHT DOES NOT INCLUDE ACCESSORIES (SEE ACCESSORY DRAWINGS)
- 5. MAKE-UP WATER PRESSURE 20 psi MIN [137 kPa], 50 psi MAX [344 kPa]
- 6. \*-APPROXIMATE DIMENSIONS DO NOT USE FOR PRE-FABRICATION OF CONNECTING PIPING
- 7. 3/4" [19mm] DIA. MOUNTING HOLES. REFER TO RECOMMENDED STEEL SUPPORT DRAWING.
- 8. DIMENSIONS LISTED AS FOLLOWS:
  ENGLISH FT-IN
  METRIC [mm]