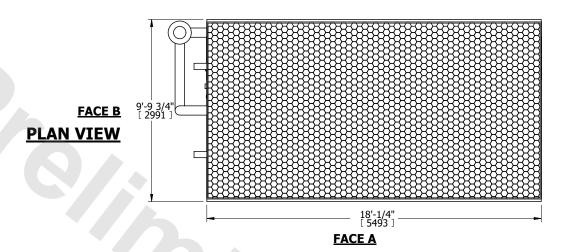

## NOTES:

**SHIPPING** 

WEIGHT

- 1. (M)- FAN MOTOR LOCATION
- 2. HÉAVIEST SECTION IS COIL SECTION
- 3. MPT DENOTES MALE PIPE THREAD FPT DENOTES FEMALE PIPE THREAD BFW DENOTES BEVELED FOR WELDING GVD DENOTES GROOVED FLG DENOTES FLANGE PE DENOTES PLAIN END
- 4. +UNIT WEIGHT DOES NOT INCLUDE ACCESSORIES (SEE ACCESSORY DRAWINGS)
- 5. 3/4" [19mm] DIA. MOUNTING HOLES. REFER TO RECOMMENDED STEEL SUPPORT DRAWING
- 6. DIMENSIONS LISTED AS FOLLOWS: ENGLISH FT IN [METRIC] [mm]
- 7. \* APPROXIMATE DIMENSIONS DO NOT USE FOR PRE-FABRICATION OF CONNECTING PIPING

**FACE B** 

18660 lbs+ [8465] kg+

**OPERATING** 

WEIGHT

8. MAKE-UP WATER PRESSURE 20 psi [137 kPa] MIN, 50 psi [344 kPa] MAX

## FACE C

**FACE D** 

DRAWN BY:

NO. OF SHIPPING SECTIONS

28410 lbs+ [12890] kg+

HEAVIEST SECTION

WEIGHT

11530 lbs+ [5230] kg+