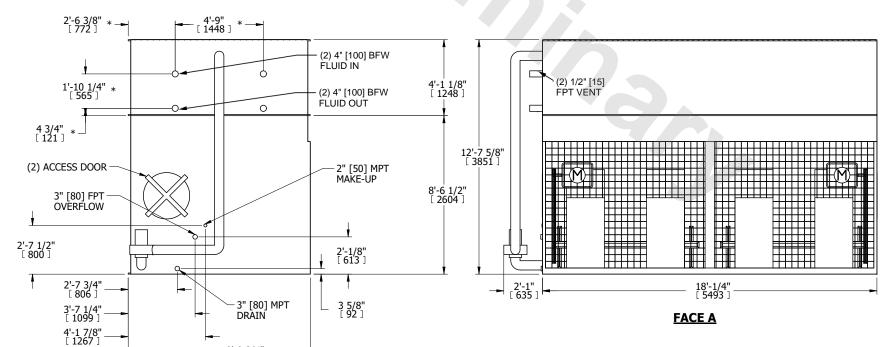

## NOTES:

**SHIPPING** 

WEIGHT

- 1. (M)- FAN MOTOR LOCATION
- 2. HÉAVIEST SECTION IS COIL SECTION
- 3. MPT DENOTES MALE PIPE THREAD FPT DENOTES FEMALE PIPE THREAD BFW DENOTES BEVELED FOR WELDING GVD DENOTES GROOVED FLG DENOTES FLANGE PE DENOTES PLAIN END
- 4. +UNIT WEIGHT DOES NOT INCLUDE ACCESSORIES (SEE ACCESSORY DRAWINGS)
- 5. 3/4" [19mm] DIA. MOUNTING HOLES. REFER TO RECOMMENDED STEEL SUPPORT DRAWING
- 6. DIMENSIONS LISTED AS FOLLOWS: ENGLISH FT IN [METRIC] [mm]
- 7. \* APPROXIMATE DIMENSIONS DO NOT USE FOR PRE-FABRICATION OF CONNECTING PIPING

**FACE B** 

18660 lbs+ [8465] kg+

**OPERATING** 

WEIGHT

8. MAKE-UP WATER PRESSURE 20 psi [137 kPa] MIN, 50 psi [344 kPa] MAX

## FACE C

**FACE D** 

DRAWN BY:

NO. OF SHIPPING SECTIONS

28410 lbs+ [12890] kg+

HEAVIEST SECTION

WEIGHT

11530 lbs+ [5230] kg+