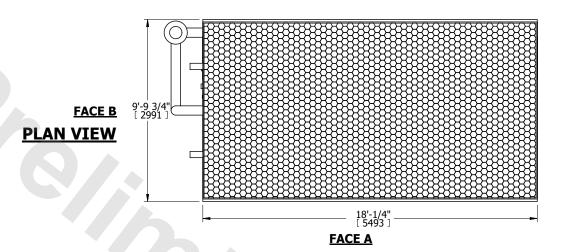

| UNIT CLOSED CIRCUIT COOLER |              | COOLER    |
|----------------------------|--------------|-----------|
| MODEL #                    | LSWE 10-3K18 | SCALE NTS |

## NOTES:

**SHIPPING** 

WEIGHT

- 1. (M)- FAN MOTOR LOCATION
- 2. HÉAVIEST SECTION IS COIL SECTION
- 3. MPT DENOTES MALE PIPE THREAD FPT DENOTES FEMALE PIPE THREAD BFW DENOTES BEVELED FOR WELDING GVD DENOTES GROOVED FLG DENOTES FLANGE
- PE DENOTES PLAIN END
- 4. +UNIT WEIGHT DOES NOT INCLUDE ACCESSORIES (SEE ACCESSORY DRAWINGS)
- 5. 3/4" [19mm] DIA. MOUNTING HOLES. REFER TÓ RECOMMENDED STEEL SUPPORT DRAWING
- 6. DIMENSIONS LISTED AS FOLLOWS: ENGLISH FT IN [METRIC] [mm]
- 7. \* APPROXIMATE DIMENSIONS DO NOT USE FOR PRE-FABRICATION OF CONNECTING PIPING

**FACE B** 

18660 lbs+ [8465] kg+

**OPERATING** 

WEIGHT

8. MAKE-UP WATER PRESSURE 20 psi [137 kPa] MIN, 50 psi [344 kPa] MAX