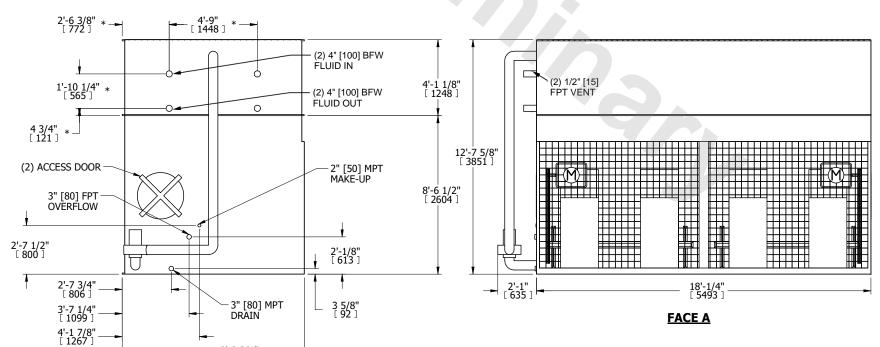

## NOTES:

**SHIPPING** 

WEIGHT

- 1. (M)- FAN MOTOR LOCATION
- 2. HÉAVIEST SECTION IS COIL SECTION
- 3. MPT DENOTES MALE PIPE THREAD FPT DENOTES FEMALE PIPE THREAD BFW DENOTES BEVELED FOR WELDING GVD DENOTES GROOVED FLG DENOTES FLANGE
- PE DENOTES PLAIN END
- 4. +UNIT WEIGHT DOES NOT INCLUDE ACCESSORIES (SEE ACCESSORY DRAWINGS)
- 5. 3/4" [19mm] DIA. MOUNTING HOLES. REFER TÓ RECOMMENDED STEEL SUPPORT DRAWING
- 6. DIMENSIONS LISTED AS FOLLOWS: ENGLISH FT IN [METRIC] [mm]
- 7. \* APPROXIMATE DIMENSIONS DO NOT USE FOR PRE-FABRICATION OF CONNECTING PIPING

**FACE B** 

18660 lbs+ [8465] kg+

**OPERATING** 

WEIGHT

8. MAKE-UP WATER PRESSURE 20 psi [137 kPa] MIN, 50 psi [344 kPa] MAX

## FACE C

**FACE D** 

DRAWN BY:

NO. OF SHIPPING SECTIONS

28410 lbs+ [12890] kg+

HEAVIEST SECTION

WEIGHT

11530 lbs+ [5230] kg+