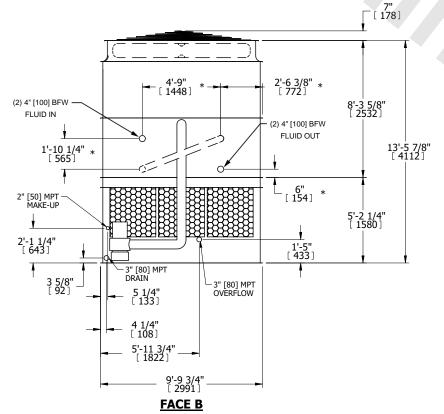

## NOTES:

- 1. (M)- FAN MOTOR LOCATION
- 2. HÉAVIEST SECTION IS UPPER SECTION
- 3. MPT DENOTES MALE PIPE THREAD FPT DENOTES FEMALE PIPE THREAD BFW DENOTES BEVELED FOR WELDING **GVD DENOTES GROOVED** FLG DENOTES FLANGE PE DENOTES PLAIN END
- 4. +UNIT WEIGHT DOES NOT INCLUDE ACCESSORIES (SEE ACCESSORY DRAWINGS)
- 5. MAKE-UP WATER PRESSURE 20 psi MIN [137 kPa], 50 psi MAX [344 kPa]
- 6. \*-APPROXIMATE DIMENSIONS DO NOT USE FOR PRE-FABRICATION OF CONNECTING
- 7. SERIES FLOW PIPING AND AUX. CROSSOVER DRAIN BY OTHERS.
- 8. 3/4" [19MM] DIA. MOUNTING HOLES. REFER TO RECOMMENDED STEEL SUPPORT DRAWING.
- 9. DIMENSIONS LISTED AS FOLLOWS:

**ENGLISH FT-IN** METRIC [mm]

**FACE C** 

FACE D

**FACE A** 

DRAWN BY: NO. OF SHIPPING SECTIONS