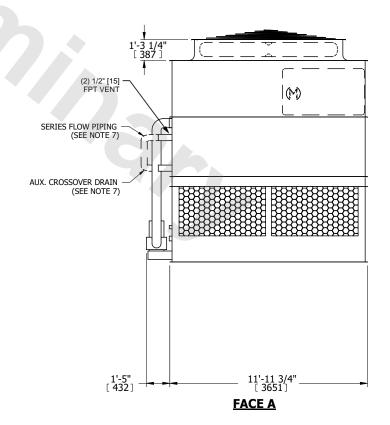

## NOTES:

- 1. (M)- FAN MOTOR LOCATION
- 2. HÉAVIEST SECTION IS UPPER SECTION
- 3. MPT DENOTES MALE PIPE THREAD FPT DENOTES FEMALE PIPE THREAD BFW DENOTES BEVELED FOR WELDING **GVD DENOTES GROOVED** FLG DENOTES FLANGE PE DENOTES PLAIN END
- 4. +UNIT WEIGHT DOES NOT INCLUDE ACCESSORIES (SEE ACCESSORY DRAWINGS)
- 5. MAKE-UP WATER PRESSURE 20 psi MIN [137 kPa], 50 psi MAX [344 kPa]
- 6. \*-APPROXIMATE DIMENSIONS DO NOT USE FOR PRE-FABRICATION OF CONNECTING
- 7. SERIES FLOW PIPING AND AUX. CROSSOVER DRAIN BY OTHERS.
- 8. 3/4" [19MM] DIA. MOUNTING HOLES. REFER TO RECOMMENDED STEEL SUPPORT DRAWING.
- 9. DIMENSIONS LISTED AS FOLLOWS:

**ENGLISH FT-IN** METRIC [mm]

**FACE C** 

FACE D

**FACE A** 

DRAWN BY: NO. OF SHIPPING SECTIONS