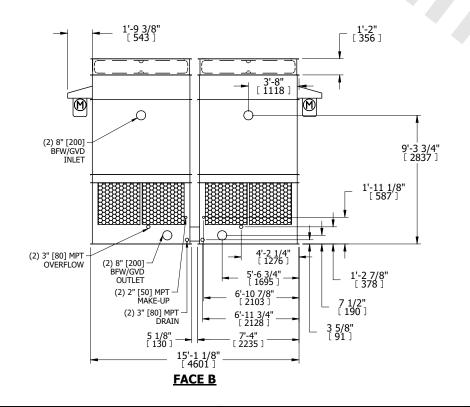

| UNIT COOLING TOWER |             |           |
|--------------------|-------------|-----------|
| MODEL #            | AT 214-3I12 | SCALE NTS |
| NOTES:             |             |           |

EVAPCO, INC. EVAPCO

DWG. # CT4C141236-DRA-ST REV. SERIAL # DATE 5/2/2024

- 1. (M)- FAN MOTOR LOCATION
- 2. HÉAVIEST SECTION IS FAN/CASING SECTION
- 3. MPT DENOTES MALE PIPE THREAD FPT DENOTES FEMALE PIPE THREAD BFW DENOTES BEVELED FOR WELDING GVD DENOTES GROOVED FLG DENOTES FLANGE
- 4. +UNIT WEIGHT DOES NOT INCLUDE ACCESSORIES (SEE ACCESSORY DRAWINGS)
- 5. 3/4" [19MM] DIA. MOUNTING HOLES. REFER TO RECOMMENDED STEEL SUPPORT DRAWING
- 6. DIMENSIONS LISTED AS FOLLOWS: ENGLISH FT-IN [METRIC] [mm]
- 7. MAKE-UP WATER PRESSURE 20 psi MIN [137 kPa], 50 psi MAX [344 kPa]