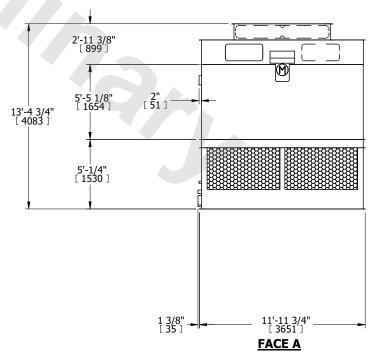

| UNIT COOLING TOWER |             |           |
|--------------------|-------------|-----------|
| MODEL #            | AT 214-3I12 | SCALE NTS |
| NOTES:             |             |           |

EVAPCO, INC. EVAPCO

DWG. # CT4C141236-DRA-ST REV. SERIAL # DATE 5/2/2024

- 1. (M)- FAN MOTOR LOCATION
- 2. HÉAVIEST SECTION IS FAN/CASING SECTION
- 3. MPT DENOTES MALE PIPE THREAD FPT DENOTES FEMALE PIPE THREAD BFW DENOTES BEVELED FOR WELDING GVD DENOTES GROOVED FLG DENOTES FLANGE
- 4. +UNIT WEIGHT DOES NOT INCLUDE ACCESSORIES (SEE ACCESSORY DRAWINGS)
- 5. 3/4" [19MM] DIA. MOUNTING HOLES. REFER TO RECOMMENDED STEEL SUPPORT DRAWING
- 6. DIMENSIONS LISTED AS FOLLOWS: ENGLISH FT-IN [METRIC] [mm]
- 7. MAKE-UP WATER PRESSURE 20 psi MIN [137 kPa], 50 psi MAX [344 kPa]