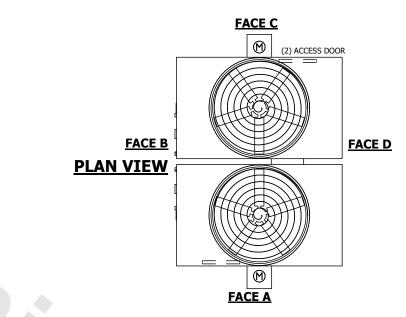

| UNIT COOLING TOWER |             |           |
|--------------------|-------------|-----------|
| MODEL #            | AT 214-3I12 | SCALE NTS |
| NOTES:             |             |           |

EVAPCO, INC. EVAPCO

DWG. # CT4C141236-DRA-ST REV. SERIAL # DATE 5/2/2024

- 1. (M)- FAN MOTOR LOCATION
- 2. HÉAVIEST SECTION IS FAN/CASING SECTION
- 3. MPT DENOTES MALE PIPE THREAD FPT DENOTES FEMALE PIPE THREAD BFW DENOTES BEVELED FOR WELDING GVD DENOTES GROOVED FLG DENOTES FLANGE
- 4. +UNIT WEIGHT DOES NOT INCLUDE ACCESSORIES (SEE ACCESSORY DRAWINGS)
- 5. 3/4" [19MM] DIA. MOUNTING HOLES. REFER TO RECOMMENDED STEEL SUPPORT DRAWING
- 6. DIMENSIONS LISTED AS FOLLOWS: ENGLISH FT-IN [METRIC] [mm]
- 7. MAKE-UP WATER PRESSURE 20 psi MIN [137 kPa], 50 psi MAX [344 kPa]