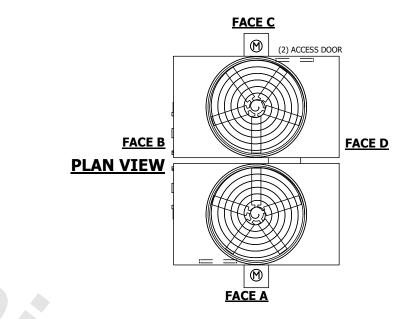

## NOTES:

- 1. (M)- FAN MOTOR LOCATION
- 2. HÉAVIEST SECTION IS FAN/CASING SECTION
- 3. MPT DENOTES MALE PIPE THREAD FPT DENOTES FEMALE PIPE THREAD BFW DENOTES BEVELED FOR WELDING GVD DENOTES GROOVED FLG DENOTES FLANGE
- 4. +UNIT WEIGHT DOES NOT INCLUDE ACCESSORIES (SEE ACCESSORY DRAWINGS)
- 5. 3/4" [19MM] DIA. MOUNTING HOLES. REFER TO RECOMMENDED STEEL SUPPORT DRAWING
- 6. DIMENSIONS LISTED AS FOLLOWS: ENGLISH FT-IN [METRIC] [mm]
- 7. MAKE-UP WATER PRESSURE 20 psi MIN [137 kPa], 50 psi MAX [344 kPa]