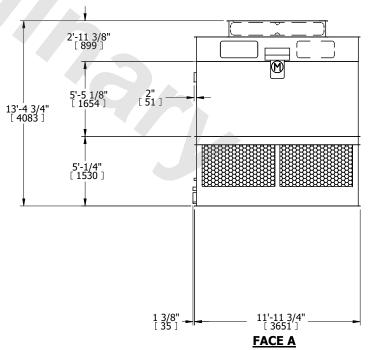

## NOTES:

- 1. (M)- FAN MOTOR LOCATION
- 2. HÉAVIEST SECTION IS FAN/CASING SECTION
- 3. MPT DENOTES MALE PIPE THREAD FPT DENOTES FEMALE PIPE THREAD BFW DENOTES BEVELED FOR WELDING GVD DENOTES GROOVED FLG DENOTES FLANGE
- 4. +UNIT WEIGHT DOES NOT INCLUDE ACCESSORIES (SEE ACCESSORY DRAWINGS)
- 5. 3/4" [19MM] DIA. MOUNTING HOLES. REFER TO RECOMMENDED STEEL SUPPORT DRAWING
- 6. DIMENSIONS LISTED AS FOLLOWS: ENGLISH FT-IN [METRIC] [mm]
- 7. MAKE-UP WATER PRESSURE 20 psi MIN [137 kPa], 50 psi MAX [344 kPa]