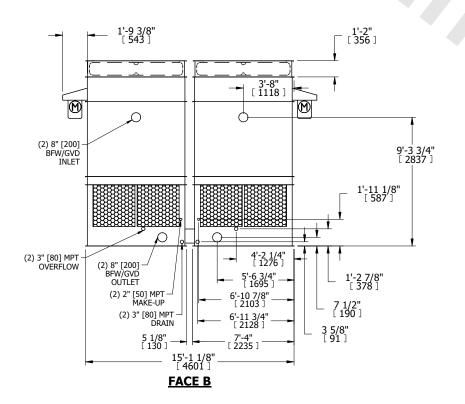

## NOTES:

- 1. (M)- FAN MOTOR LOCATION
- 2. HÉAVIEST SECTION IS FAN/CASING SECTION
- 3. MPT DENOTES MALE PIPE THREAD FPT DENOTES FEMALE PIPE THREAD BFW DENOTES BEVELED FOR WELDING GVD DENOTES GROOVED FLG DENOTES FLANGE
- 4. +UNIT WEIGHT DOES NOT INCLUDE ACCESSORIES (SEE ACCESSORY DRAWINGS)
- 5. 3/4" [19MM] DIA. MOUNTING HOLES. REFER TO RECOMMENDED STEEL SUPPORT DRAWING
- 6. DIMENSIONS LISTED AS FOLLOWS: ENGLISH FT-IN [METRIC] [mm]
- 7. MAKE-UP WATER PRESSURE 20 psi MIN [137 kPa], 50 psi MAX [344 kPa]