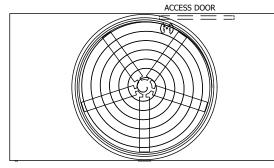

- 1. (M)- FAN MOTOR LOCATION
- 2. HÉAVIEST SECTION IS UPPER SECTION
- 3. MPT DENOTES MALE PIPE THREAD FPT DENOTES FEMALE PIPE THREAD BFW DENOTES BEVELED FOR WELDING **GVD DENOTES GROOVED** FLG DENOTES FLANGE
- 4. +UNIT WEIGHT DOES NOT INCLUDE ACCESSORIES (SEE ACCESSORY DRAWINGS)
- 5. MAKE-UP WATER PRESSURE 20 psi MIN [137 kPa], 50 psi MAX [344 kPa]
- 6. 3/4" [19MM] DIA. MOUNTING HOLES. REFER TO RECOMMENDED STEEL SUPPORT
- 7. DIMENSIONS LISTED AS FOLLOWS: **ENGLISH FT-IN** [METRIC] [mm]

| UNIT    | COOLING TOWER |           |
|---------|---------------|-----------|
| MODEL # | AT 110-2L18   | SCALE NTS |

EVAPCO, INC. Evapeo

**FACE B** 

**PLAN VIEW** 

DWG. # REV. T3TM1824-DRD-ST DATE 5/13/2024 SERIAL #