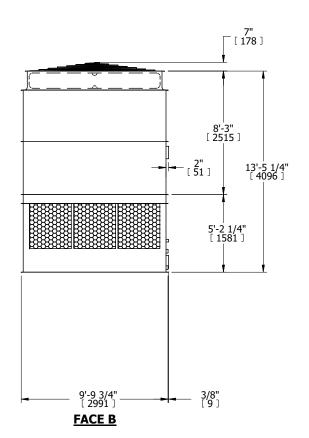

- 1. (M)- FAN MOTOR LOCATION
- 2. HÉAVIEST SECTION IS UPPER SECTION
- 3. MPT DENOTES MALE PIPE THREAD FPT DENOTES FEMALE PIPE THREAD BFW DENOTES BEVELED FOR WELDING **GVD DENOTES GROOVED** FLG DENOTES FLANGE
- 4. +UNIT WEIGHT DOES NOT INCLUDE ACCESSORIES (SEE ACCESSORY DRAWINGS)
- 5. MAKE-UP WATER PRESSURE 20 psi MIN [137 kPa], 50 psi MAX [344 kPa]
- 6. 3/4" [19MM] DIA. MOUNTING HOLES. REFER TO RECOMMENDED STEEL SUPPORT
- 7. DIMENSIONS LISTED AS FOLLOWS: **ENGLISH FT-IN** [METRIC] [mm]

FACE D

**FACE A** 

**SHIPPING** 9360 lbs+ [4250] kg+ WEIGHT

OPERATING WEIGHT

16960 lbs+ [7695] kg+

HEAVIEST SECTION WEIGHT

5810 lbs+ [2640] kg+

NO. OF SHIPPING SECTIONS