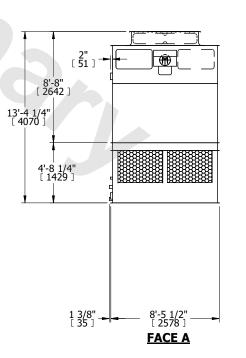

## NOTES

- 1. (M)- FAN MOTOR LOCATION
- 2. HEAVIEST SECTION IS UPPER SECTION
- 3. MPT DENOTES MALE PIPE THREAD FPT DENOTES FEMALE PIPE THREAD BFW DENOTES BEVELED FOR WELDING GVD DENOTES GROOVED FLG DENOTES FLANGE
- 4. +UNIT WEIGHT DOES NOT INCLUDE ACCESSORIES (SEE ACCESSORY DRAWINGS)
- 5. MAKE-UP WATER PRESSURE 20 psi MIN [137 kPa], 50 psi MAX [344 kPa]
- 6. 3/4" [19MM] DIA. MOUNTING HOLES. REFER TO RECOMMENDED STEEL SUPPORT DRAWING
- 7. DIMENSIONS LISTED AS FOLLOWS: ENGLISH FT-IN [METRIC] [mm]

 
 SHIPPING WEIGHT
 7380 lbs+ [3350] kg+
 OPERATING WEIGHT
 11460 lbs+ [5200] kg+
 HEAVIEST SECTION WEIGHT
 2500 lbs+ [1135] kg+
 NO. OF SHIPPING SECTIONS
 4
 DRAWN BY: KDS