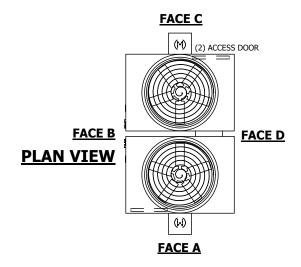

## NOTES

- 1. (M)- FAN MOTOR LOCATION
- 2. HEAVIEST SECTION IS UPPER SECTION
- 3. MPT DENOTES MALE PIPE THREAD FPT DENOTES FEMALE PIPE THREAD BFW DENOTES BEVELED FOR WELDING GVD DENOTES GROOVED FLG DENOTES FLANGE
- 4. +UNIT WEIGHT DOES NOT INCLUDE ACCESSORIES (SEE ACCESSORY DRAWINGS)
- 5. MAKE-UP WATER PRESSURE 20 psi MIN [137 kPa], 50 psi MAX [344 kPa]
- 6. 3/4" [19MM] DIA. MOUNTING HOLES. REFER TO RECOMMENDED STEEL SUPPORT DRAWING
- 7. DIMENSIONS LISTED AS FOLLOWS: ENGLISH FT-IN [METRIC] [mm]