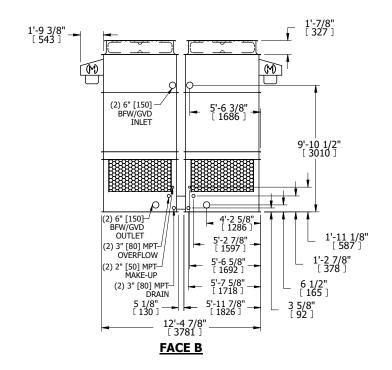

## NOTES

- 1. (M)- FAN MOTOR LOCATION
- 2. HEAVIEST SECTION IS UPPER SECTION
- 3. MPT DENOTES MALE PIPE THREAD FPT DENOTES FEMALE PIPE THREAD BFW DENOTES BEVELED FOR WELDING GVD DENOTES GROOVED FLG DENOTES FLANGE
- 4. +UNIT WEIGHT DOES NOT INCLUDE ACCESSORIES (SEE ACCESSORY DRAWINGS)
- 5. MAKE-UP WATER PRESSURE 20 psi MIN [137 kPa], 50 psi MAX [344 kPa]
- 6. 3/4" [19MM] DIA. MOUNTING HOLES. REFER TO RECOMMENDED STEEL SUPPORT DRAWING
- 7. DIMENSIONS LISTED AS FOLLOWS: ENGLISH FT-IN [METRIC] [mm]

 
 SHIPPING WEIGHT
 7380 lbs+ [3350] kg+
 OPERATING WEIGHT
 11460 lbs+ [5200] kg+
 HEAVIEST SECTION WEIGHT
 2500 lbs+ [1135] kg+
 NO. OF SHIPPING SECTIONS
 4
 DRAWN BY: KDS