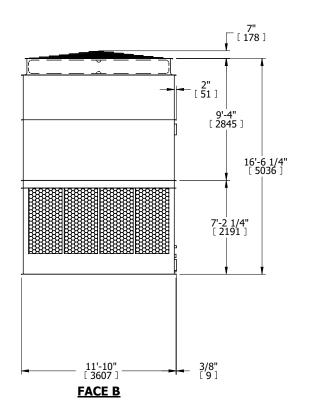

## NOTES:

- 1. (M)- FAN MOTOR LOCATION
- 2. HÉAVIEST SECTION IS UPPER SECTION
- 3. MPT DENOTES MALE PIPE THREAD FPT DENOTES FEMALE PIPE THREAD BFW DENOTES BEVELED FOR WELDING GVD DENOTES GROOVED FLG DENOTES FLANGE
- 4. +UNIT WEIGHT DOES NOT INCLUDE ACCESSORIES (SEE ACCESSORY DRAWINGS)
- 5. MAKE-UP WATER PRESSURE 20 psi MIN [137 kPa], 50 psi MAX [344 kPa]
- 6. 3/4" [19MM] DIA. MOUNTING HOLES. REFER TO RECOMMENDED STEEL SUPPORT DRAWING
- 7. DIMENSIONS LISTED AS FOLLOWS: ENGLISH FT-IN [METRIC] [mm]

## FACE C

FACE B

FACE D

**FACE A** 

SHIPPING WEIGHT 19180 lbs+ [8700] kg+ OPERATING WEIGHT 33840 lbs+ [15350] kg+ HEAVIEST SECTION WEIGHT 6540 lbs+ [2970] kg+ NO. OF SHIPPING SECTIONS 4 DRAWN BY: KDS