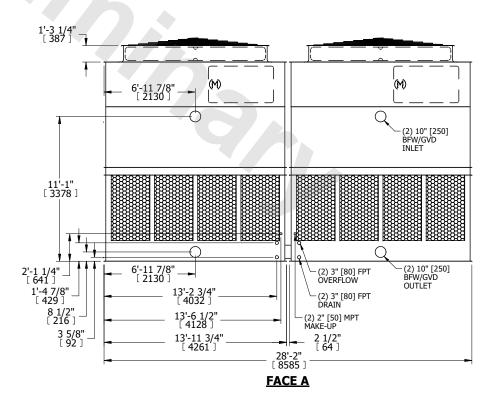

## NOTES:

- 1. (M)- FAN MOTOR LOCATION
- 2. HÉAVIEST SECTION IS UPPER SECTION
- 3. MPT DENOTES MALE PIPE THREAD FPT DENOTES FEMALE PIPE THREAD BFW DENOTES BEVELED FOR WELDING GVD DENOTES GROOVED FLG DENOTES FLANGE
- 4. +UNIT WEIGHT DOES NOT INCLUDE ACCESSORIES (SEE ACCESSORY DRAWINGS)
- 5. MAKE-UP WATER PRESSURE 20 psi MIN [137 kPa], 50 psi MAX [344 kPa]
- 6. 3/4" [19MM] DIA. MOUNTING HOLES. REFER TO RECOMMENDED STEEL SUPPORT DRAWING
- 7. DIMENSIONS LISTED AS FOLLOWS: ENGLISH FT-IN [METRIC] [mm]

## FACE C

FACE B

FACE D

**FACE A** 

SHIPPING WEIGHT 19180 lbs+ [8700] kg+ OPERATING WEIGHT 33840 lbs+ [15350] kg+ HEAVIEST SECTION WEIGHT 6540 lbs+ [2970] kg+ NO. OF SHIPPING SECTIONS 4 DRAWN BY: KDS