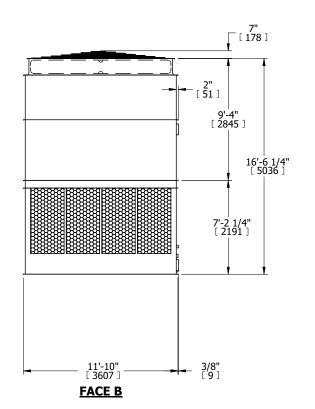

| UNIT    | COOLING TOWER |           |  |
|---------|---------------|-----------|--|
| MODEL # | AT 212-3L28   | SCALE NTS |  |

EVAPCO, INC. Evapeo

**FACE B** 

**PLAN VIEW** 

| DWG. #   | T3122836-DRE-ST | REV           |
|----------|-----------------|---------------|
| SERIAL # |                 | DATE 5/4/2024 |

## NOTES:

- 1. (M)- FAN MOTOR LOCATION
- 2. HÉAVIEST SECTION IS UPPER SECTION
- 3. MPT DENOTES MALE PIPE THREAD FPT DENOTES FEMALE PIPE THREAD BFW DENOTES BEVELED FOR WELDING GVD DENOTES GROOVED FLG DENOTES FLANGE
- 4. +UNIT WEIGHT DOES NOT INCLUDE ACCESSORIES (SEE ACCESSORY DRAWINGS)
- 5. MAKE-UP WATER PRESSURE 20 psi MIN [137 kPa], 50 psi MAX [344 kPa]
- 6. 3/4" [19MM] DIA. MOUNTING HOLES.
  REFER TO RECOMMENDED STEEL SUPPORT
  DRAWING
- 7. DIMENSIONS LISTED AS FOLLOWS: ENGLISH FT-IN [METRIC] [mm]