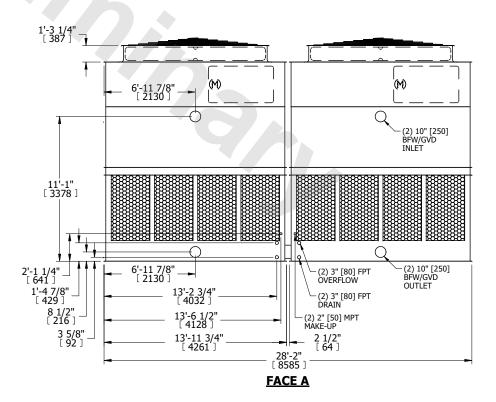

## NOTES:

- 1. (M)- FAN MOTOR LOCATION
- 2. HÉAVIEST SECTION IS UPPER SECTION
- 3. MPT DENOTES MALE PIPE THREAD FPT DENOTES FEMALE PIPE THREAD BFW DENOTES BEVELED FOR WELDING GVD DENOTES GROOVED FLG DENOTES FLANGE
- 4. +UNIT WEIGHT DOES NOT INCLUDE ACCESSORIES (SEE ACCESSORY DRAWINGS)
- 5. MAKE-UP WATER PRESSURE 20 psi MIN [137 kPa], 50 psi MAX [344 kPa]
- 6. 3/4" [19MM] DIA. MOUNTING HOLES.
  REFER TO RECOMMENDED STEEL SUPPORT
  DRAWING
- 7. DIMENSIONS LISTED AS FOLLOWS: ENGLISH FT-IN [METRIC] [mm]

## FACE C

ACCESS DOOR

FACE D

**FACE A** 

SHIPPING WEIGHT 18520 lbs+ [8405] kg+ OPERATING WEIGHT 33180 lbs+ [15055] kg+ HEAVIEST SECTION WEIGHT 6210 lbs+ [2820] kg+ NO. OF SHIPPING SECTIONS 4 DRAWN BY: KDS