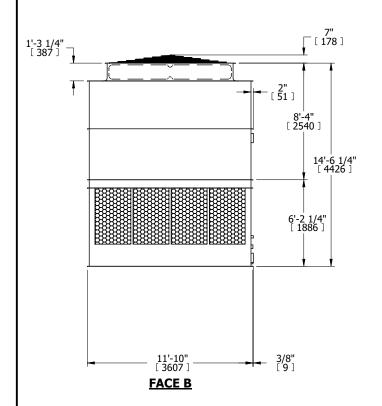

## NOTES:

- 1. (M)- FAN MOTOR LOCATION
- 2. HÉAVIEST SECTION IS UPPER SECTION
- 3. MPT DENOTES MALE PIPE THREAD FPT DENOTES FEMALE PIPE THREAD BFW DENOTES BEVELED FOR WELDING GVD DENOTES GROOVED FLG DENOTES FLANGE
- 4. +UNIT WEIGHT DOES NOT INCLUDE ACCESSORIES (SEE ACCESSORY DRAWINGS)
- 5. MAKE-UP WATER PRESSURE 20 psi MIN [137 kPa], 50 psi MAX [344 kPa]
- 6. 3/4" [19MM] DIA. MOUNTING HOLES. REFER TO RECOMMENDED STEEL SUPPORT DRAWING
- 7. DIMENSIONS LISTED AS FOLLOWS: ENGLISH FT-IN [METRIC] [mm]

## **FACE C**

FACE B PLAN VIEW

**FACE D** 

**FACE A** 

SHIPPING WEIGHT 15180 lbs+ [6890] kg+ OPERATING WEIGHT 27600 lbs+ [12520] kg+ HEAVIEST SECTION WEIGHT 5050 lbs+ [2295] kg+ NO. OF SHIPPING SECTIONS 4 DRAWN BY: KDS