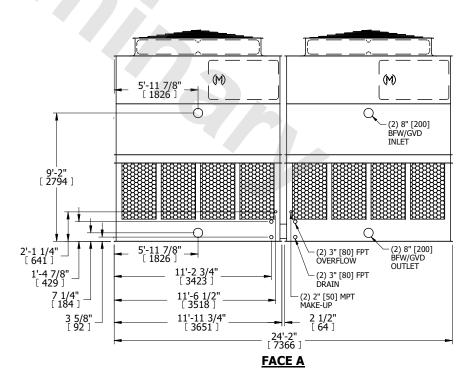

## NOTES:

- 1. (M)- FAN MOTOR LOCATION
- 2. HÉAVIEST SECTION IS UPPER SECTION
- 3. MPT DENOTES MALE PIPE THREAD FPT DENOTES FEMALE PIPE THREAD BFW DENOTES BEVELED FOR WELDING GVD DENOTES GROOVED FLG DENOTES FLANGE
- 4. +UNIT WEIGHT DOES NOT INCLUDE ACCESSORIES (SEE ACCESSORY DRAWINGS)
- 5. MAKE-UP WATER PRESSURE 20 psi MIN [137 kPa], 50 psi MAX [344 kPa]
- 6. 3/4" [19MM] DIA. MOUNTING HOLES. REFER TO RECOMMENDED STEEL SUPPORT DRAWING
- 7. DIMENSIONS LISTED AS FOLLOWS: ENGLISH FT-IN [METRIC] [mm]

## **FACE C**

FACE B PLAN VIEW

**FACE D** 

**FACE A** 

SHIPPING WEIGHT 15180 lbs+ [6890] kg+ OPERATING WEIGHT 27600 lbs+ [12520] kg+ HEAVIEST SECTION WEIGHT 5050 lbs+ [2295] kg+ NO. OF SHIPPING SECTIONS 4 DRAWN BY: KDS