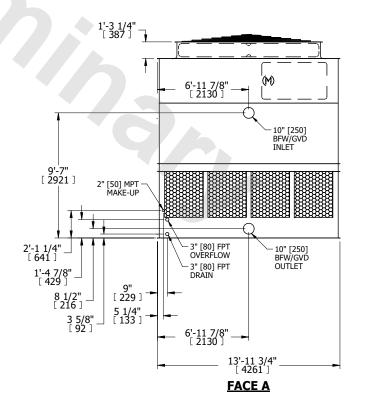

## NOTES:

- 1. (M)- FAN MOTOR LOCATION
- 2. HEAVIEST SECTION IS UPPER SECTION
- 3. MPT DENOTES MALE PIPE THREAD FPT DENOTES FEMALE PIPE THREAD BFW DENOTES BEVELED FOR WELDING **GVD DENOTES GROOVED** FLG DENOTES FLANGE
- 4. +UNIT WEIGHT DOES NOT INCLUDE ACCESSORIES (SEE ACCESSORY DRAWINGS)
- 5. MAKE-UP WATER PRESSURE 20 psi MIN [137 kPa], 50 psi MAX [344 kPa]
- 6. 3/4" [19MM] DIA. MOUNTING HOLES. REFER TO RECOMMENDED STEEL SUPPORT
- 7. DIMENSIONS LISTED AS FOLLOWS: **ENGLISH FT-IN** [METRIC] [mm]

## **FACE C**

**FACE B PLAN VIEW** 

**FACE D** 

**FACE A** 

DRAWN BY: KDS NO. OF SHIPPING SECTIONS **SHIPPING** OPERATING HEAVIEST SECTION 9410 lbs+ [4270] kg+ 6540 lbs+ [2970] kg+ 16740 lbs+ [7595] kg+ WEIGHT WEIGHT WEIGHT