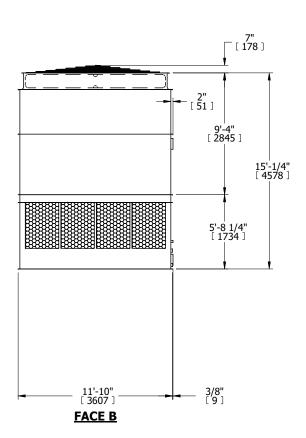

## NOTES:

- 1. (M)- FAN MOTOR LOCATION
- 2. HEAVIEST SECTION IS UPPER SECTION
- 3. MPT DENOTES MALE PIPE THREAD FPT DENOTES FEMALE PIPE THREAD BFW DENOTES BEVELED FOR WELDING **GVD DENOTES GROOVED** FLG DENOTES FLANGE
- 4. +UNIT WEIGHT DOES NOT INCLUDE ACCESSORIES (SEE ACCESSORY DRAWINGS)
- 5. MAKE-UP WATER PRESSURE 20 psi MIN [137 kPa], 50 psi MAX [344 kPa]
- 6. 3/4" [19MM] DIA. MOUNTING HOLES. REFER TO RECOMMENDED STEEL SUPPORT
- 7. DIMENSIONS LISTED AS FOLLOWS: **ENGLISH FT-IN** [METRIC] [mm]

## **FACE C**

**FACE B PLAN VIEW** 

**FACE D** 

**FACE A** 

DRAWN BY: KDS NO. OF SHIPPING SECTIONS **SHIPPING** OPERATING HEAVIEST SECTION 9410 lbs+ [4270] kg+ 6540 lbs+ [2970] kg+ 16740 lbs+ [7595] kg+ WEIGHT WEIGHT WEIGHT