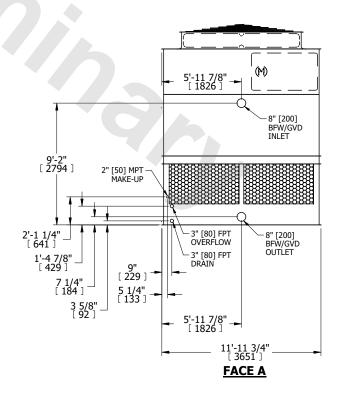

## NOTES:

- 1. (M)- FAN MOTOR LOCATION
- 2. HEAVIEST SECTION IS UPPER SECTION
- 3. MPT DENOTES MALE PIPE THREAD FPT DENOTES FEMALE PIPE THREAD BFW DENOTES BEVELED FOR WELDING GVD DENOTES GROOVED FLG DENOTES FLANGE
- 4. +UNIT WEIGHT DOES NOT INCLUDE ACCESSORIES (SEE ACCESSORY DRAWINGS)
- 5. MAKE-UP WATER PRESSURE 20 psi MIN [137 kPa], 50 psi MAX [344 kPa]
- 6. 3/4" [19MM] DIA. MOUNTING HOLES.
  REFER TO RECOMMENDED STEEL SUPPORT DRAWING
- 7. DIMENSIONS LISTED AS FOLLOWS: ENGLISH FT-IN [METRIC] [mm]

## **FACE C**

FACE B
PLAN VIEW

**FACE D** 

**FACE A** 

SHIPPING WEIGHT 8040 lbs+ [3650] kg+ OPERATING WEIGHT 14250 lbs+ [6465] kg+ HEAVIEST SECTION WEIGHT 5640 lbs+ [2560] kg+ NO. OF SHIPPING SECTIONS 2 DRAWN BY: KDS