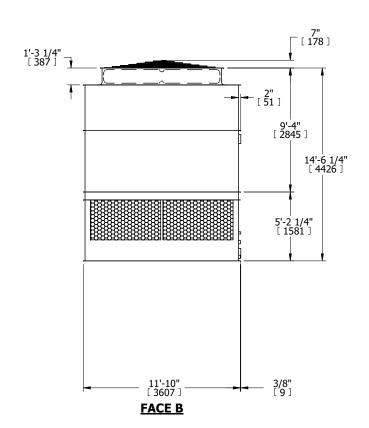

## NOTES:

- 1. (M)- FAN MOTOR LOCATION
- 2. HEAVIEST SECTION IS UPPER SECTION
- 3. MPT DENOTES MALE PIPE THREAD FPT DENOTES FEMALE PIPE THREAD BFW DENOTES BEVELED FOR WELDING GVD DENOTES GROOVED FLG DENOTES FLANGE
- 4. +UNIT WEIGHT DOES NOT INCLUDE ACCESSORIES (SEE ACCESSORY DRAWINGS)
- 5. MAKE-UP WATER PRESSURE 20 psi MIN [137 kPa], 50 psi MAX [344 kPa]
- 6. 3/4" [19MM] DIA. MOUNTING HOLES.
  REFER TO RECOMMENDED STEEL SUPPORT DRAWING
- 7. DIMENSIONS LISTED AS FOLLOWS: ENGLISH FT-IN [METRIC] [mm]

## **FACE C**

FACE B
PLAN VIEW

**FACE D** 

**FACE A** 

SHIPPING WEIGHT 8040 lbs+ [3650] kg+ OPERATING WEIGHT 14250 lbs+ [6465] kg+ HEAVIEST SECTION WEIGHT 5640 lbs+ [2560] kg+ NO. OF SHIPPING SECTIONS 2 DRAWN BY: KDS