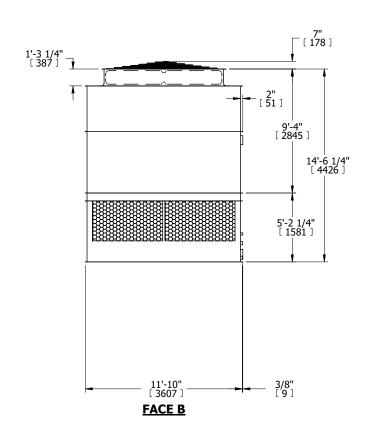

## NOTES:

- 1. (M)- FAN MOTOR LOCATION
- 2. HÉAVIEST SECTION IS UPPER SECTION
- 3. MPT DENOTES MALE PIPE THREAD FPT DENOTES FEMALE PIPE THREAD BFW DENOTES BEVELED FOR WELDING GVD DENOTES GROOVED FLG DENOTES FLANGE
- 4. +UNIT WEIGHT DOES NOT INCLUDE ACCESSORIES (SEE ACCESSORY DRAWINGS)
- 5. MAKE-UP WATER PRESSURE 20 psi MIN [137 kPa], 50 psi MAX [344 kPa]
- 6. 3/4" [19MM] DIA. MOUNTING HOLES.
  REFER TO RECOMMENDED STEEL SUPPORT DRAWING
- 7. DIMENSIONS LISTED AS FOLLOWS: ENGLISH FT-IN [METRIC] [mm]

## **FACE C**

FACE B
PLAN VIEW

**FACE D** 

**FACE A** 

 
 SHIPPING WEIGHT
 8040 lbs+ [3650] kg+
 OPERATING WEIGHT
 14250 lbs+ [6465] kg+
 HEAVIEST SECTION WEIGHT
 5640 lbs+ [2560] kg+
 NO. OF SHIPPING SECTIONS WEIGHT
 2
 DRAWN BY: KDS