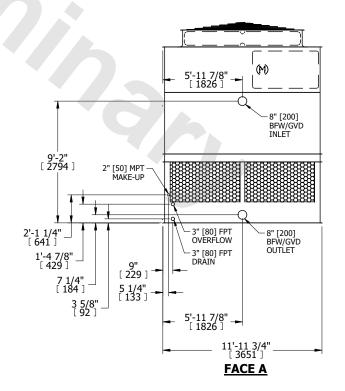

## NOTES:

- 1. (M)- FAN MOTOR LOCATION
- 2. HÉAVIEST SECTION IS UPPER SECTION
- 3. MPT DENOTES MALE PIPE THREAD FPT DENOTES FEMALE PIPE THREAD BFW DENOTES BEVELED FOR WELDING GVD DENOTES GROOVED FLG DENOTES FLANGE
- 4. +UNIT WEIGHT DOES NOT INCLUDE ACCESSORIES (SEE ACCESSORY DRAWINGS)
- 5. MAKE-UP WATER PRESSURE 20 psi MIN [137 kPa], 50 psi MAX [344 kPa]
- 6. 3/4" [19MM] DIA. MOUNTING HOLES.
  REFER TO RECOMMENDED STEEL SUPPORT DRAWING
- 7. DIMENSIONS LISTED AS FOLLOWS: ENGLISH FT-IN [METRIC] [mm]

## **FACE C**

FACE B
PLAN VIEW

**FACE D** 

**FACE A** 

 
 SHIPPING WEIGHT
 8040 lbs+ [3650] kg+
 OPERATING WEIGHT
 14250 lbs+ [6465] kg+
 HEAVIEST SECTION WEIGHT
 5640 lbs+ [2560] kg+
 NO. OF SHIPPING SECTIONS WEIGHT
 2
 DRAWN BY: KDS