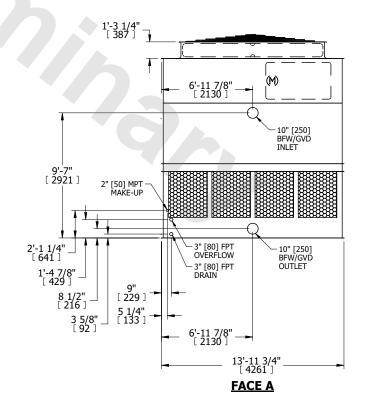

## NOTES:

- 1. (M)- FAN MOTOR LOCATION
- 2. HEAVIEST SECTION IS UPPER SECTION
- 3. MPT DENOTES MALE PIPE THREAD FPT DENOTES FEMALE PIPE THREAD BFW DENOTES BEVELED FOR WELDING **GVD DENOTES GROOVED** FLG DENOTES FLANGE
- 4. +UNIT WEIGHT DOES NOT INCLUDE ACCESSORIES (SEE ACCESSORY DRAWINGS)
- 5. MAKE-UP WATER PRESSURE 20 psi MIN [137 kPa], 50 psi MAX [344 kPa]
- 6. 3/4" [19MM] DIA. MOUNTING HOLES. REFER TO RECOMMENDED STEEL SUPPORT
- 7. DIMENSIONS LISTED AS FOLLOWS: **ENGLISH FT-IN** [METRIC] [mm]

## **FACE C**

**FACE B PLAN VIEW** 

**FACE D** 

**FACE A** 

DRAWN BY: KDS NO. OF SHIPPING SECTIONS **SHIPPING** OPERATING HEAVIEST SECTION 9020 lbs+ [4095] kg+ 6150 lbs+ [2790] kg+ 16350 lbs+ [7420] kg+ WEIGHT WEIGHT WEIGHT