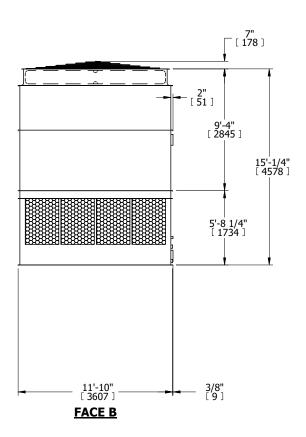

## NOTES:

- 1. (M)- FAN MOTOR LOCATION
- 2. HEAVIEST SECTION IS UPPER SECTION
- 3. MPT DENOTES MALE PIPE THREAD FPT DENOTES FEMALE PIPE THREAD BFW DENOTES BEVELED FOR WELDING **GVD DENOTES GROOVED** FLG DENOTES FLANGE
- 4. +UNIT WEIGHT DOES NOT INCLUDE ACCESSORIES (SEE ACCESSORY DRAWINGS)
- 5. MAKE-UP WATER PRESSURE 20 psi MIN [137 kPa], 50 psi MAX [344 kPa]
- 6. 3/4" [19MM] DIA. MOUNTING HOLES. REFER TO RECOMMENDED STEEL SUPPORT
- 7. DIMENSIONS LISTED AS FOLLOWS: **ENGLISH FT-IN** [METRIC] [mm]

## **FACE C**

**FACE B PLAN VIEW** 

**FACE D** 

**FACE A** 

DRAWN BY: KDS NO. OF SHIPPING SECTIONS **SHIPPING** OPERATING HEAVIEST SECTION 9020 lbs+ [4095] kg+ 6150 lbs+ [2790] kg+ 16350 lbs+ [7420] kg+ WEIGHT WEIGHT WEIGHT