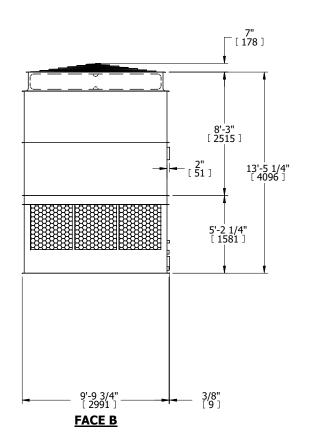

- 1. (M)- FAN MOTOR LOCATION
- 2. HÉAVIEST SECTION IS UPPER SECTION
- 3. MPT DENOTES MALE PIPE THREAD FPT DENOTES FEMALE PIPE THREAD BFW DENOTES BEVELED FOR WELDING **GVD DENOTES GROOVED** FLG DENOTES FLANGE
- 4. +UNIT WEIGHT DOES NOT INCLUDE ACCESSORIES (SEE ACCESSORY DRAWINGS)
- 5. MAKE-UP WATER PRESSURE 20 psi MIN [137 kPa], 50 psi MAX [344 kPa]
- 6. 3/4" [19MM] DIA. MOUNTING HOLES. REFER TO RECOMMENDED STEEL SUPPORT
- 7. DIMENSIONS LISTED AS FOLLOWS: **ENGLISH FT-IN** [METRIC] [mm]

FACE D

**FACE A** 

**SHIPPING** 9260 lbs+ [4205] kg+ WEIGHT

OPERATING WEIGHT

16860 lbs+ [7650] kg+

HEAVIEST SECTION WEIGHT

5710 lbs+ [2595] kg+

NO. OF SHIPPING SECTIONS