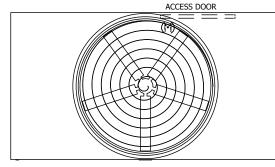

- 1. (M)- FAN MOTOR LOCATION
- 2. HÉAVIEST SECTION IS UPPER SECTION
- 3. MPT DENOTES MALE PIPE THREAD FPT DENOTES FEMALE PIPE THREAD BFW DENOTES BEVELED FOR WELDING **GVD DENOTES GROOVED** FLG DENOTES FLANGE
- 4. +UNIT WEIGHT DOES NOT INCLUDE ACCESSORIES (SEE ACCESSORY DRAWINGS)
- 5. MAKE-UP WATER PRESSURE 20 psi MIN [137 kPa], 50 psi MAX [344 kPa]
- 6. 3/4" [19MM] DIA. MOUNTING HOLES. REFER TO RECOMMENDED STEEL SUPPORT
- 7. DIMENSIONS LISTED AS FOLLOWS: **ENGLISH FT-IN** [METRIC] [mm]

| UNIT    | COOLING TOWER |           |
|---------|---------------|-----------|
| MODEL # | AT 110-2J18   | SCALE NTS |

EVAPCO, INC. Evapeo

**FACE B** 

**PLAN VIEW** 

DWG. # REV. T3TM1824-DRD-ST DATE 4/19/2024 SERIAL #