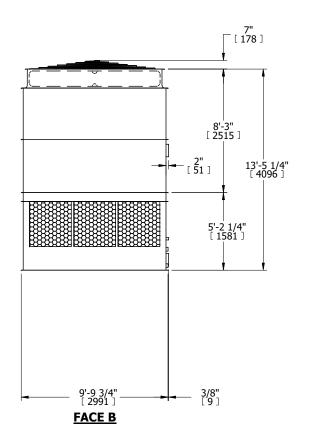

- 1. (M)- FAN MOTOR LOCATION
- 2. HÉAVIEST SECTION IS UPPER SECTION
- 3. MPT DENOTES MALE PIPE THREAD FPT DENOTES FEMALE PIPE THREAD BFW DENOTES BEVELED FOR WELDING **GVD DENOTES GROOVED** FLG DENOTES FLANGE
- 4. +UNIT WEIGHT DOES NOT INCLUDE ACCESSORIES (SEE ACCESSORY DRAWINGS)
- 5. MAKE-UP WATER PRESSURE 20 psi MIN [137 kPa], 50 psi MAX [344 kPa]
- 6. 3/4" [19MM] DIA. MOUNTING HOLES. REFER TO RECOMMENDED STEEL SUPPORT
- 7. DIMENSIONS LISTED AS FOLLOWS: **ENGLISH FT-IN** [METRIC] [mm]

FACE D

**FACE A** 

DRAWN BY: KDS NO. OF SHIPPING SECTIONS **SHIPPING** OPERATING HEAVIEST SECTION 9310 lbs+ [4225] kg+ 16910 lbs+ [7675] kg+ 5760 lbs+ [2615] kg+ WEIGHT WEIGHT WEIGHT