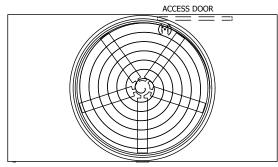

| UNIT COOLING TOWER |             | WER       |
|--------------------|-------------|-----------|
| MODEL #            | AT 110-2K18 | SCALE NTS |

EVAPCO, INC. Evapeo

**FACE B** 

**PLAN VIEW** 

DWG. # REV. T3TM1824-DRD-ST DATE 5/10/2024 SERIAL #

- 1. (M)- FAN MOTOR LOCATION
- 2. HÉAVIEST SECTION IS UPPER SECTION
- 3. MPT DENOTES MALE PIPE THREAD FPT DENOTES FEMALE PIPE THREAD BFW DENOTES BEVELED FOR WELDING **GVD DENOTES GROOVED** FLG DENOTES FLANGE
- 4. +UNIT WEIGHT DOES NOT INCLUDE ACCESSORIES (SEE ACCESSORY DRAWINGS)
- 5. MAKE-UP WATER PRESSURE 20 psi MIN [137 kPa], 50 psi MAX [344 kPa]
- 6. 3/4" [19MM] DIA. MOUNTING HOLES. REFER TO RECOMMENDED STEEL SUPPORT
- 7. DIMENSIONS LISTED AS FOLLOWS: **ENGLISH FT-IN** [METRIC] [mm]