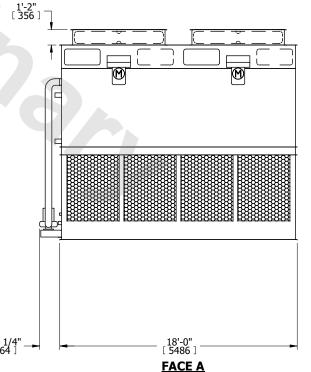

## EVAPCO, INC. Evapco

DWG. # REV. CW4C141812-DRA-ST DATE 4/25/2024 SERIAL #

- 1. (M)- FAN MOTOR LOCATION
- 2. HEAVIEST SECTION IS FAN/CASING SECTION
- 3. MPT DENOTES MALE PIPE THREAD FPT DENOTES FEMALE PIPE THREAD BFW DENOTES BEVELED FOR WELDING **GVD DENOTES GROOVED** FLG DENOTES FLANGE PE DENOTES PLAIN END
- 4. +UNIT WEIGHT DOES NOT INCLUDE ACCESSORIES (SEE ACCESSORY DRAWINGS)
- 5. MAKE-UP WATER PRESSURE 20 psi MIN [137 kPa], 50 psi MAX [344 kPa]
- 6. \*-APPROXIMATE DIMENSIONS DO NOT USE FOR PRE-FABRICATION OF CONNECTING
- 7. 3/4" [19mm] DIA. MOUNTING HOLES. REFER TO RECOMMENDED STEEL SUPPORT DRAWING.
- 8. DIMENSIONS LISTED AS FOLLOWS: **ENGLISH FT-IN** METRIC [mm]