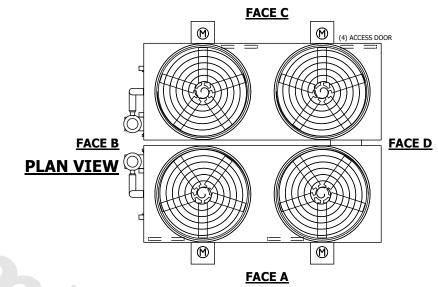

## EVAPCO, INC. Evapco

DWG. # REV. CW4C141812-DRA-ST DATE 4/25/2024 SERIAL #

- 1. (M)- FAN MOTOR LOCATION
- 2. HEAVIEST SECTION IS FAN/CASING SECTION
- 3. MPT DENOTES MALE PIPE THREAD FPT DENOTES FEMALE PIPE THREAD BFW DENOTES BEVELED FOR WELDING **GVD DENOTES GROOVED** FLG DENOTES FLANGE PE DENOTES PLAIN END
- 4. +UNIT WEIGHT DOES NOT INCLUDE ACCESSORIES (SEE ACCESSORY DRAWINGS)
- 5. MAKE-UP WATER PRESSURE 20 psi MIN [137 kPa], 50 psi MAX [344 kPa]
- 6. \*-APPROXIMATE DIMENSIONS DO NOT USE FOR PRE-FABRICATION OF CONNECTING
- 7. 3/4" [19mm] DIA. MOUNTING HOLES. REFER TO RECOMMENDED STEEL SUPPORT DRAWING.
- 8. DIMENSIONS LISTED AS FOLLOWS: **ENGLISH FT-IN** METRIC [mm]