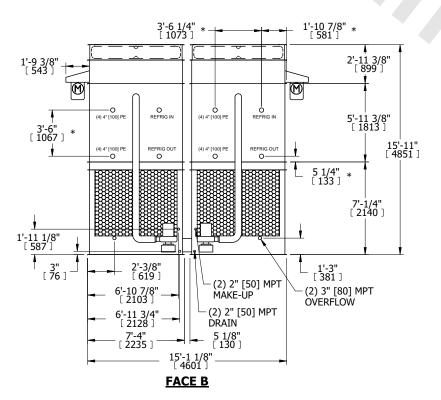

## EVAPCO, INC. Evapco

DWG. # REV. CW4C141812-DRA-ST DATE 4/25/2024 SERIAL #

- 1. (M)- FAN MOTOR LOCATION
- 2. HEAVIEST SECTION IS FAN/CASING SECTION
- 3. MPT DENOTES MALE PIPE THREAD FPT DENOTES FEMALE PIPE THREAD BFW DENOTES BEVELED FOR WELDING **GVD DENOTES GROOVED** FLG DENOTES FLANGE PE DENOTES PLAIN END
- 4. +UNIT WEIGHT DOES NOT INCLUDE ACCESSORIES (SEE ACCESSORY DRAWINGS)
- 5. MAKE-UP WATER PRESSURE 20 psi MIN [137 kPa], 50 psi MAX [344 kPa]
- 6. \*-APPROXIMATE DIMENSIONS DO NOT USE FOR PRE-FABRICATION OF CONNECTING
- 7. 3/4" [19mm] DIA. MOUNTING HOLES. REFER TO RECOMMENDED STEEL SUPPORT DRAWING.
- 8. DIMENSIONS LISTED AS FOLLOWS: **ENGLISH FT-IN** METRIC [mm]