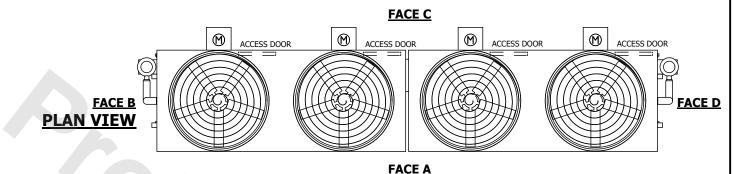

## NOTES

- 1. (M)- FAN MOTOR LOCATION
- 2. HEAVIEST SECTION IS FAN/CASING SECTION
- 3. MPT DENOTES MALE PIPE THREAD
  FPT DENOTES FEMALE PIPE THREAD
  BFW DENOTES BEVELED FOR WELDING
  GVD DENOTES GROOVED
  FLG DENOTES FLANGE
  PE DENOTES PLAIN END
- 4. +UNIT WEIGHT DOES NOT INCLUDE ACCESSORIES (SEE ACCESSORY DRAWINGS)
- 5. MAKE-UP WATER PRESSURE 20 psi MIN [137 kPa], 50 psi MAX [344 kPa]
- 6. \*-APPROXIMATE DIMENSIONS DO NOT USE FOR PRE-FABRICATION OF CONNECTING PIPING
- 7. 3/4" [19mm] DIA. MOUNTING HOLES. REFER TO RECOMMENDED STEEL SUPPORT DRAWING.
- 8. DIMENSIONS LISTED AS FOLLOWS: ENGLISH FT-IN METRIC [mm]