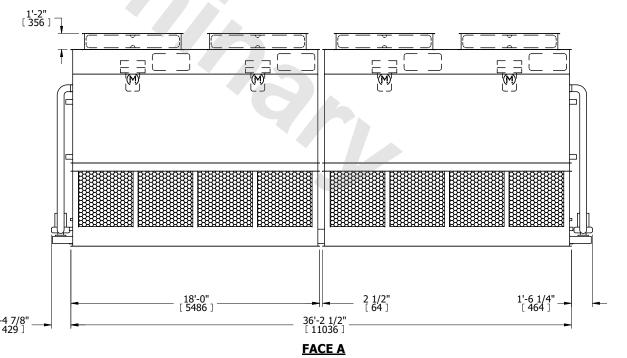

## NOTES

- 1. (M)- FAN MOTOR LOCATION
- 2. HEAVIEST SECTION IS FAN/CASING SECTION
- 3. MPT DENOTES MALE PIPE THREAD
  FPT DENOTES FEMALE PIPE THREAD
  BFW DENOTES BEVELED FOR WELDING
  GVD DENOTES GROOVED
  FLG DENOTES FLANGE
  PE DENOTES PLAIN END
- 4. +UNIT WEIGHT DOES NOT INCLUDE ACCESSORIES (SEE ACCESSORY DRAWINGS)
- 5. MAKE-UP WATER PRESSURE 20 psi MIN [137 kPa], 50 psi MAX [344 kPa]
- 6. \*-APPROXIMATE DIMENSIONS DO NOT USE FOR PRE-FABRICATION OF CONNECTING PIPING
- 7. 3/4" [19mm] DIA. MOUNTING HOLES. REFER TO RECOMMENDED STEEL SUPPORT DRAWING.
- 8. DIMENSIONS LISTED AS FOLLOWS: ENGLISH FT-IN METRIC [mm]

OPERATING WEIGHT

65360 lbs+ [29650] kg+

HEAVIEST SECTION WEIGHT

24420 lbs+ [11080] kg+

NO. OF SHIPPING SECTIONS

DRAWN BY:

TAM