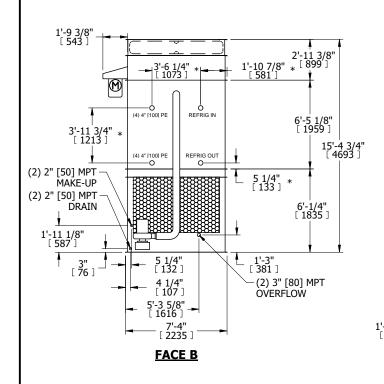

## NOTES

- 1. (M)- FAN MOTOR LOCATION
- 2. HEAVIEST SECTION IS FAN/CASING SECTION
- 3. MPT DENOTES MALE PIPE THREAD
  FPT DENOTES FEMALE PIPE THREAD
  BFW DENOTES BEVELED FOR WELDING
  GVD DENOTES GROOVED
  FLG DENOTES FLANGE
  PE DENOTES PLAIN END
- 4. +UNIT WEIGHT DOES NOT INCLUDE ACCESSORIES (SEE ACCESSORY DRAWINGS)
- 5. MAKE-UP WATER PRESSURE 20 psi MIN [137 kPa], 50 psi MAX [344 kPa]
- 6. \*-APPROXIMATE DIMENSIONS DO NOT USE FOR PRE-FABRICATION OF CONNECTING PIPING
- 7. 3/4" [19mm] DIA. MOUNTING HOLES. REFER TO RECOMMENDED STEEL SUPPORT DRAWING.
- 8. DIMENSIONS LISTED AS FOLLOWS: ENGLISH FT-IN METRIC [mm]