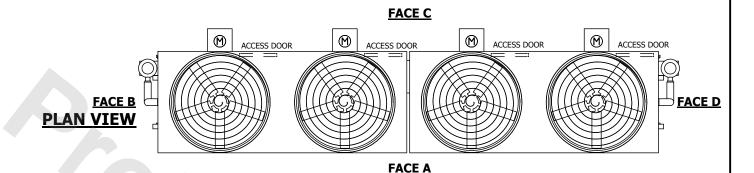

## NOTES:

- 1. (M)- FAN MOTOR LOCATION
- 2. HEAVIEST SECTION IS FAN/CASING SECTION
- 3. MPT DENOTES MALE PIPE THREAD
  FPT DENOTES FEMALE PIPE THREAD
  BFW DENOTES BEVELED FOR WELDING
  GVD DENOTES GROOVED
  FLG DENOTES FLANGE
  PE DENOTES PLAIN END
- 4. +UNIT WEIGHT DOES NOT INCLUDE ACCESSORIES (SEE ACCESSORY DRAWINGS)
- 5. MAKE-UP WATER PRESSURE 20 psi MIN [137 kPa], 50 psi MAX [344 kPa]
- 6. \*-APPROXIMATE DIMENSIONS DO NOT USE FOR PRE-FABRICATION OF CONNECTING PIPING
- 7. 3/4" [19mm] DIA. MOUNTING HOLES. REFER TO RECOMMENDED STEEL SUPPORT DRAWING.
- 8. DIMENSIONS LISTED AS FOLLOWS: ENGLISH FT-IN METRIC [mm]

OPERATING WEIGHT

60430 lbs+ [27415] kg+

HEAVIEST SECTION WEIGHT

22040 lbs+ [10000] kg+

**FACE** A

NO. OF SHIPPING SECTIONS

DRAWN BY: TAM