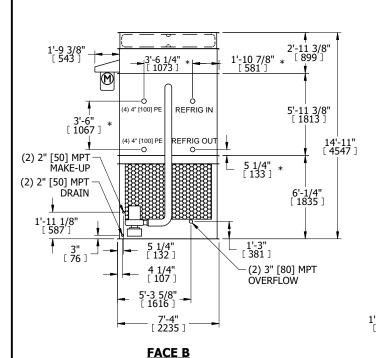

## NOTES:

- 1. (M)- FAN MOTOR LOCATION
- 2. HEAVIEST SECTION IS FAN/CASING SECTION
- 3. MPT DENOTES MALE PIPE THREAD
  FPT DENOTES FEMALE PIPE THREAD
  BFW DENOTES BEVELED FOR WELDING
  GVD DENOTES GROOVED
  FLG DENOTES FLANGE
  PE DENOTES PLAIN END
- 4. +UNIT WEIGHT DOES NOT INCLUDE ACCESSORIES (SEE ACCESSORY DRAWINGS)
- 5. MAKE-UP WATER PRESSURE 20 psi MIN [137 kPa], 50 psi MAX [344 kPa]
- 6. \*-APPROXIMATE DIMENSIONS DO NOT USE FOR PRE-FABRICATION OF CONNECTING PIPING
- 7. 3/4" [19mm] DIA. MOUNTING HOLES. REFER TO RECOMMENDED STEEL SUPPORT DRAWING.
- 8. DIMENSIONS LISTED AS FOLLOWS: ENGLISH FT-IN METRIC [mm]