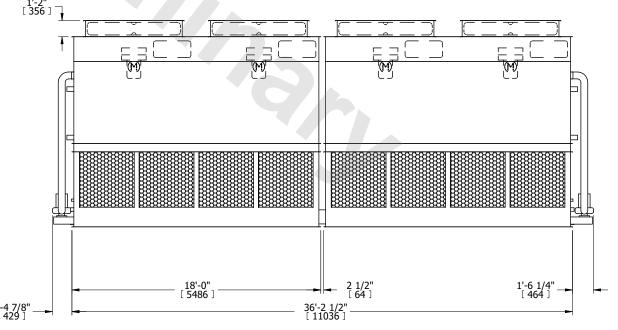

OPERATING WEIGHT

60430 lbs+ [27415] kg+

HEAVIEST SECTION WEIGHT

22040 lbs+ [10000] kg+

**FACE** A

NO. OF SHIPPING SECTIONS

DRAWN BY: TAM