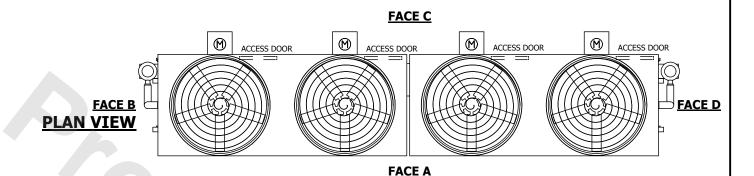

## NOTES

**SHIPPING** 

WEIGHT

- 1. (M)- FAN MOTOR LOCATION
- 2. HEAVIEST SECTION IS FAN/CASING SECTION
- 3. MPT DENOTES MALE PIPE THREAD
  FPT DENOTES FEMALE PIPE THREAD
  BFW DENOTES BEVELED FOR WELDING
  GVD DENOTES GROOVED
  FLG DENOTES FLANGE
  PE DENOTES PLAIN END
- 4. +UNIT WEIGHT DOES NOT INCLUDE ACCESSORIES (SEE ACCESSORY DRAWINGS)
- 5. MAKE-UP WATER PRESSURE 20 psi MIN [137 kPa], 50 psi MAX [344 kPa]
- 6. \*-APPROXIMATE DIMENSIONS DO NOT USE FOR PRE-FABRICATION OF CONNECTING PIPING
- 7. 3/4" [19mm] DIA. MOUNTING HOLES. REFER TO RECOMMENDED STEEL SUPPORT DRAWING.
- 8. DIMENSIONS LISTED AS FOLLOWS: ENGLISH FT-IN METRIC [mm]