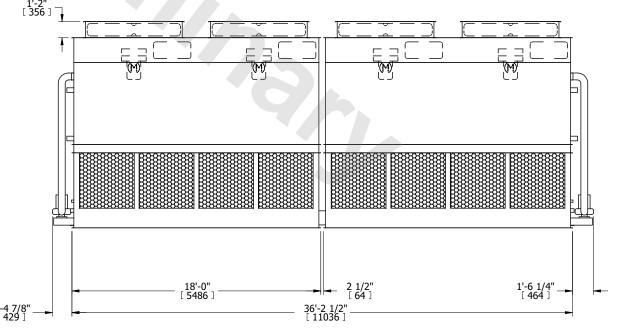

55680 lbs+ [25260] kg+

OPERATING

WEIGHT

60430 lbs+ [27415] kg+

**FACE** A

22040 lbs+ [10000] kg+

HEAVIEST SECTION

WEIGHT

NO. OF SHIPPING SECTIONS