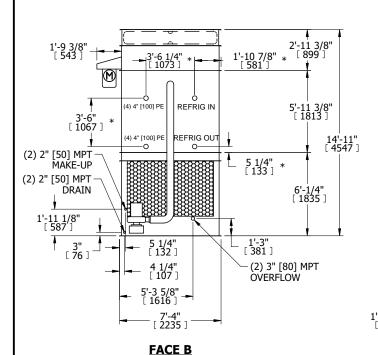

## NOTES

**SHIPPING** 

WEIGHT

- 1. (M)- FAN MOTOR LOCATION
- 2. HEAVIEST SECTION IS FAN/CASING SECTION
- 3. MPT DENOTES MALE PIPE THREAD
  FPT DENOTES FEMALE PIPE THREAD
  BFW DENOTES BEVELED FOR WELDING
  GVD DENOTES GROOVED
  FLG DENOTES FLANGE
  PE DENOTES PLAIN END
- 4. +UNIT WEIGHT DOES NOT INCLUDE ACCESSORIES (SEE ACCESSORY DRAWINGS)
- 5. MAKE-UP WATER PRESSURE 20 psi MIN [137 kPa], 50 psi MAX [344 kPa]
- 6. \*-APPROXIMATE DIMENSIONS DO NOT USE FOR PRE-FABRICATION OF CONNECTING PIPING
- 7. 3/4" [19mm] DIA. MOUNTING HOLES. REFER TO RECOMMENDED STEEL SUPPORT DRAWING.
- 8. DIMENSIONS LISTED AS FOLLOWS: ENGLISH FT-IN METRIC [mm]