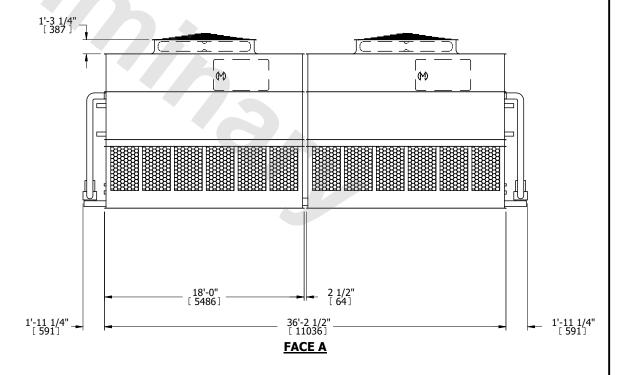

## NOTES:

- 1. (M)- FAN MOTOR LOCATION
- 2. HEAVIEST SECTION IS UPPER SECTION
- 3. MPT DENOTES MALE PIPE THREAD
  FPT DENOTES FEMALE PIPE THREAD
  BFW DENOTES BEVELED FOR WELDING
  GVD DENOTES GROOVED
  FLG DENOTES FLANGE
  PE DENOTES PLAIN END
- 4. +UNIT WEIGHT DOES NOT INCLUDE ACCESSORIES (SEE ACCESSORY DRAWINGS)
- 5. MAKE-UP WATER PRESSURE 20 psi MIN [137 kPa], 50 psi MAX [344 kPa]
- 6. \*-APPROXIMATE DIMENSIONS DO NOT USE FOR PRE-FABRICATION OF CONNECTING PIPING
- 7. 3/4" [19mm] DIA. MOUNTING HOLES. REFER TO RECOMMENDED STEEL SUPPORT DRAWING.
- 8. DIMENSIONS LISTED AS FOLLOWS: ENGLISH FT-IN METRIC [mm]