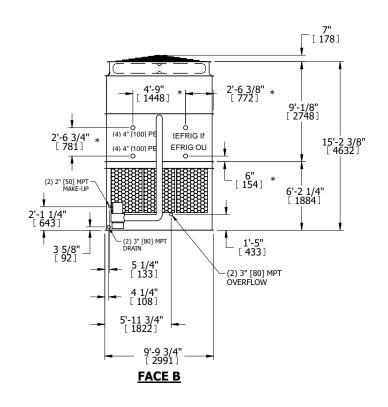

## NOTES:

- 1. (M)- FAN MOTOR LOCATION
- 2. HEAVIEST SECTION IS UPPER SECTION
- 3. MPT DENOTES MALE PIPE THREAD
  FPT DENOTES FEMALE PIPE THREAD
  BFW DENOTES BEVELED FOR WELDING
  GVD DENOTES GROOVED
  FLG DENOTES FLANGE
  PE DENOTES PLAIN END
- 4. +UNIT WEIGHT DOES NOT INCLUDE ACCESSORIES (SEE ACCESSORY DRAWINGS)
- 5. MAKE-UP WATER PRESSURE 20 psi MIN [137 kPa], 50 psi MAX [344 kPa]
- 6. \*-APPROXIMATE DIMENSIONS DO NOT USE FOR PRE-FABRICATION OF CONNECTING PIPING
- 7. 3/4" [19mm] DIA. MOUNTING HOLES. REFER TO RECOMMENDED STEEL SUPPORT DRAWING.
- 8. DIMENSIONS LISTED AS FOLLOWS: ENGLISH FT-IN METRIC [mm]