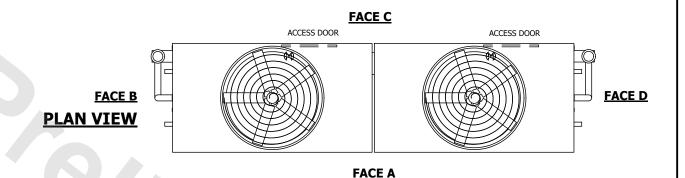

## NOTES:

- 1. (M)- FAN MOTOR LOCATION
- 2. HEAVIEST SECTION IS UPPER SECTION
- 3. MPT DENOTES MALE PIPE THREAD
  FPT DENOTES FEMALE PIPE THREAD
  BFW DENOTES BEVELED FOR WELDING
  GVD DENOTES GROOVED
  FLG DENOTES FLANGE
  PE DENOTES PLAIN END
- 4. +UNIT WEIGHT DOES NOT INCLUDE ACCESSORIES (SEE ACCESSORY DRAWINGS)
- 5. MAKE-UP WATER PRESSURE 20 psi MIN [137 kPa], 50 psi MAX [344 kPa]
- 6. \*-APPROXIMATE DIMENSIONS DO NOT USE FOR PRE-FABRICATION OF CONNECTING PIPING
- 7. 3/4" [19mm] DIA. MOUNTING HOLES. REFER TO RECOMMENDED STEEL SUPPORT DRAWING.
- 8. DIMENSIONS LISTED AS FOLLOWS: ENGLISH FT-IN METRIC [mm]