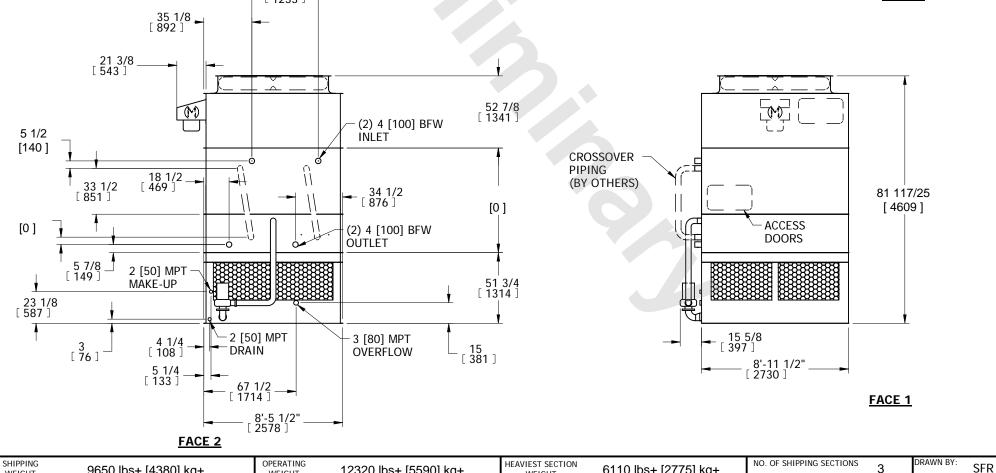

## EVAPCO, INC. N.T.S. MODEL # SERIAL # EGCH090902-DRB-ST ATC-DC-99J-25-1EF 5/17/2024 6. DIMENSIONS LISTED AS FOLLOWS: ENGLISH IN [METRIC] [mm] 7. \* - APPROXIMATE DIMENSIONS DO NOT USE FOR PRE-FABRICATION OF CONNECTING PIPING. FACE 2 **PLAN VIEW** 48 5/8 [ 1233 ] FACE 1 52 7/8 [ 1341 ] (2) 4 [100] BFW INLET CROSSOVER **PIPING** (BY OTHERS)

6110 lbs+ [2775] kg+

WEIGHT

12320 lbs+ [5590] kg+

WEIGHT

UNIT

NOTES:

DRAWINGS)

1. (M)- FAN MOTOR LOCATION

2. HÉAVIEST SECTION IS COIL SECTION 3. MPT DENOTES MALE PIPE THREAD

4. +UNIT WEIGHT DOES NOT INCLUDE

ACCESSORIES (SEE ACCESSORY

5. MAKE-UP WATER PRESSURE

FPT DENOTES FEMALE PIPE THREAD

BFW DENOTES BEVELED FOR WELDING

20 psi MIN [137 kPa], 50 psi MAX [344 kPa]

9650 lbs+ [4380] kg+

WEIGHT

**EVAPORATIVE CONDENSER**