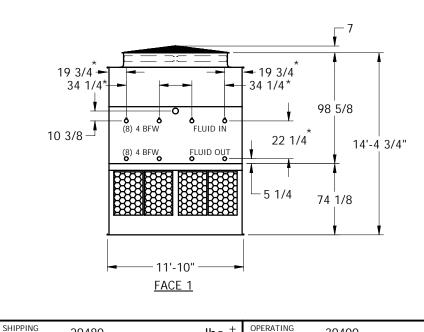

## NOTES:

- 1. (M)- FAN MOTOR LOCATION
- 2. HEAVIEST SECTION IS UPPER SECTION
- 3. MPT DENOTES MALE PIPE THREAD FPT DENOTES FEMALE PIPE THREAD BFW DENOTES BEVELED FOR WELDING
- 4. + UNIT WEIGHT DOES NOT INCLUDE ACCESSORIES (SEE SEPARATE DRAWINGS FOR ACCESSORIES)
- 5. 3/4" DIA. MOUNTING HOLES. REFER TO RECOMMENDED STEEL SUPPORT
- 6. THE SPRAY PUMP SHOULD BE SIZED FOR 1600 GPM AND 2.5 PSIG AT THE INLET CONNECTION
- 7. \*- APPROXIMATE DIMENSIONS DO NOT USE FOR PRE-FABRICATION OF CONNECTING **PIPING**