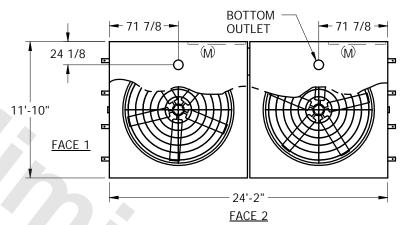

## NOTES:

- 1. (M)- FAN MOTOR LOCATION
- 2. HEAVIEST SECTION IS UPPER SECTION
- 3. MPT DENOTES MALE PIPE THREAD FPT DENOTES FEMALE PIPE THREAD BFW DENOTES BEVELED FOR WELDING
- 4. + UNIT WEIGHT DOES NOT INCLUDE ACCESSORIES (SEE SEPARATE DRAWINGS FOR ACCESSORIES)
- 5. 3/4" DIA. MOUNTING HOLES. REFER TO RECOMMENDED STEEL SUPPORT
- 6. THE SPRAY PUMP SHOULD BE SIZED FOR 1600 GPM AND 2.5 PSIG AT THE INLET CONNECTION
- 7. \*- APPROXIMATE DIMENSIONS DO NOT USE FOR PRE-FABRICATION OF CONNECTING **PIPING**