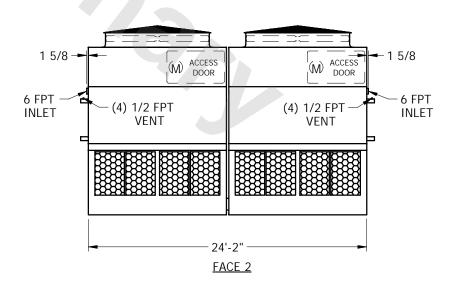

## NOTES:

- 1. (M)- FAN MOTOR LOCATION
- 2. HEAVIEST SECTION IS UPPER SECTION
- 3. MPT DENOTES MALE PIPE THREAD FPT DENOTES FEMALE PIPE THREAD BFW DENOTES BEVELED FOR WELDING
- 4. + UNIT WEIGHT DOES NOT INCLUDE ACCESSORIES (SEE SEPARATE DRAWINGS FOR ACCESSORIES)
- 5. 3/4" DIA. MOUNTING HOLES. REFER TO RECOMMENDED STEEL SUPPORT
- 6. THE SPRAY PUMP SHOULD BE SIZED FOR 1600 GPM AND 2.5 PSIG AT THE INLET CONNECTION
- 7. \*- APPROXIMATE DIMENSIONS DO NOT USE FOR PRE-FABRICATION OF CONNECTING **PIPING**